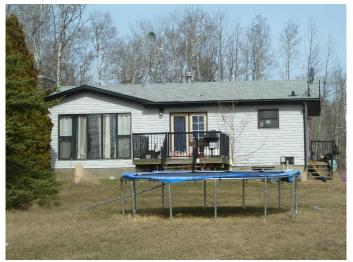

## \$350,000

4 Bedroom, 3.00 Bathroom, 1,040 sqft Residential on 11.10 Acres

Lac La Biche, Lac La Biche, Alberta

Ideally situated in a gorgeous private mature treed setting on a dead end road only minutes from Lac La Biche. This 11.1 acre parcel with a 2 + 2 bedroom, 1,040 sq. ft. fully finished bungalow and oversized double detached heated garage is a very practical home and has had over \$60,000 spent in renovations over very recent years. Beautiful new kitchen, new flooring, updated bathrooms, stainless steel appliances, french doors off dining area to front deck, large rear deck, 4 spacious bedrooms, 2 full bathrooms and one half bath. Enjoy the country life while being close to the conveniences of town.

#### **Essential Information**

MLS® # A2227308 Price \$350,000

Bedrooms 4

Bathrooms 3.00

Full Baths 2

Half Baths 1

Square Footage 1,040

Acres 11.10

Year Built 1978

Type Residential Sub-Type Detached

Style Acreage with Residence, Bungalow

Status Active

#### **Exterior**

Exterior Features None

Lot Description Many Trees, See Remarks

Roof Asphalt Shingle

Construction Vinyl Siding

Foundation Poured Concrete