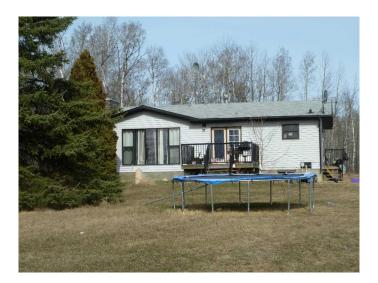

## \$350,000

4 Bedroom, 3.00 Bathroom, 1,040 sqft Residential on 11.10 Acres

Lac La Biche, Lac La Biche, Alberta

Ideally situated in a gorgeous private mature treed setting on a dead end road only minutes from Lac La Biche. This 11.1 acre parcel with a 2 + 2 bedroom, 1,040 sq. ft. fully finished bungalow and oversized double detached heated garage is a very practical home and has had over \$60,000 spent in renovations over very recent years. Beautiful new kitchen, new flooring, updated bathrooms, stainless steel appliances, french doors off dining area to front deck, large rear deck, 4 spacious bedrooms, 2 full bathrooms and one half bath. Enjoy the country life while being close to the conveniences of town.

#### **Essential Information**

MLS® # A2227308 Price \$350,000

Bedrooms 4

Bathrooms 3.00

Full Baths 2

Half Baths 1

Square Footage 1,040

Acres 11.10

Year Built 1978

Type Residential Sub-Type Detached

Style Acreage with Residence, Bungalow

Status Active

#### **Exterior**

Exterior Features None

Lot Description Many Trees, See Remarks

Roof Asphalt Shingle

Construction Vinyl Siding

Foundation Poured Concrete