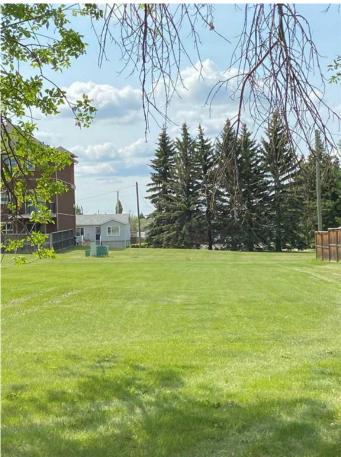

#### \$159,900

0 Bedroom, 0.00 Bathroom, Land on 0.14 Acres

NONE, Didsbury, Alberta

THIS COULD BE YOUR NEXT HOME!!! This is a prime location to build your next dream home with trees already on the lot and it is close to schools. This bare lot is a municipally owned property zoned at IS (Institutional District) but the Town is saying it will be rezoned residential. The responsibility and cost for future servicing will belong to the new property owner. There are so many options here and just waiting for someone to develop it. If you are looking for a place to build in a mature area of town and close to amenities this is something you will want to seriously consider.

#### Exterior

Lot Description Backs on to Park/Green Space