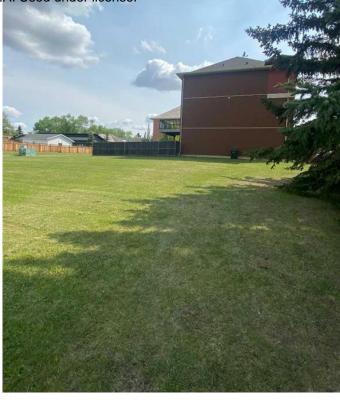

#### \$159,900

0 Bedroom, 0.00 Bathroom, Land on 0.14 Acres

NONE, Didsbury, Alberta

THIS COULD BE YOUR NEXT HOME!!! This is a prime location to build your next dream home with trees already on the lot and it is close to schools. This bare lot is a municipally owned property zoned at IS (Institutional District) but the Town is saying it will be rezoned residential. The responsibility and cost for future servicing will belong to the new property owner. There are so many options here and just waiting for someone to develop it. If you are looking for a place to build in a mature area of town and close to amenities this is something you will want to seriously consider.

#### Exterior

Lot Description Backs on to Park/Green Space