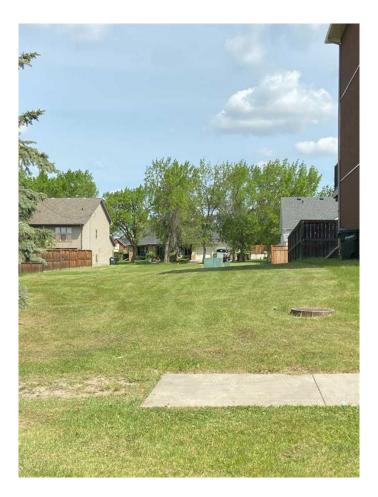

#### \$159,900

0 Bedroom, 0.00 Bathroom, Land on 0.14 Acres

NONE, Didsbury, Alberta

THIS COULD BE YOUR NEXT HOME!!! This is a prime location to build your next dream home with trees already on the lot and it is close to schools. This bare lot is a municipally owned property zoned at IS (Institutional District) but the Town is saying it will be rezoned residential. The responsibility and cost for future servicing will belong to the new property owner. There are so many options here and just waiting for someone to develop it. If you are looking for a place to build in a mature area of town and close to amenities this is something you will want to seriously consider.

#### Exterior

Lot Description Backs on to Park/Green Space