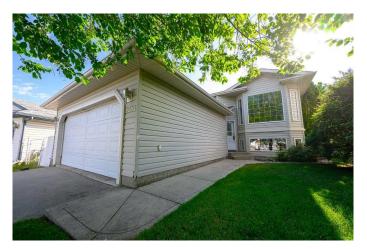

# \$449,900

5 Bedroom, 3.00 Bathroom, 1,107 sqft Residential on 0.13 Acres

Summit., Grande Prairie, Alberta

Don't miss this opportunity to own a fully developed and beautifully updated 5-bedroom plus den home in the quiet, family-friendly neighborhood of Summit. The interior features fresh paint and trim, stylish new light fixtures, and sleek quartz countertops in the kitchen. The main floor includes three bedrooms, including a spacious primary suite with ensuite. The fully finished basement adds two more bedrooms, a den, a third bathroom, and a generous family roomâ€"perfect for entertaining or relaxing. Situated at the end of a quiet street, the private, landscaped yard offers a peaceful retreat. Immediate possession available!

#### **Exterior**

Exterior Features Private Yard

Lot Description Back Yard, City Lot, Cul-De-Sac, Lawn

Roof Asphalt Shingle

Construction Concrete, Vinyl Siding

Foundation Poured Concrete