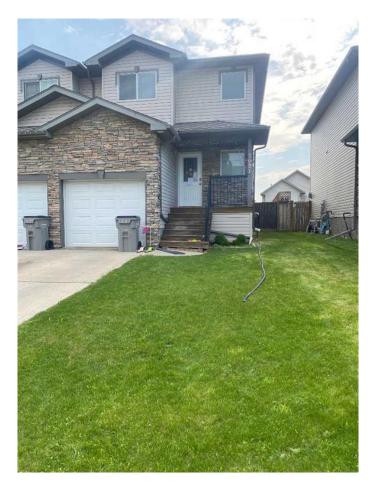

# \$319,900 - 7021 112 Street, Grande Prairie

MLS® #A2227049

## \$319,900

3 Bedroom, 2.00 Bathroom, 1,193 sqft Residential on 0.07 Acres

Pinnacle Ridge., Grande Prairie, Alberta

This 3 bedroom 2 story half duplex has all you could want for a lucrative rental or family home featuring upstairs Laundry, fenced yard, Natural gas Fireplace and a kitchen Island. The main floor boast a half bath adjacent to the great room combining the Living room, Kitchen and dinning area. East facing glass sliding door provides lots of light and leads to the back deck and private fenced well maintained yard yard. The basement is undeveloped and ready for your personal touch. Call your Realtor to book a viewing appointment today.

#### **Exterior**

Exterior Features Private Yard

Lot Description Front Yard, Landscaped, Lawn

Roof Asphalt Shingle

Construction Concrete, Vinyl Siding, Wood Frame

Foundation Poured Concrete