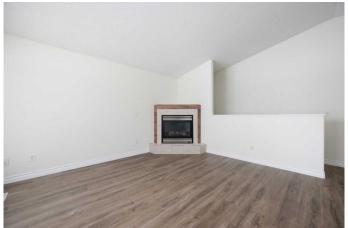

## \$394,900

5 Bedroom, 3.00 Bathroom, 1,162 sqft Residential on 0.09 Acres

Timberlea, Fort McMurray, Alberta

Charming, Affordable Home with Double Attached Garage!

Welcome to your perfect starter home! This inviting property features a spacious living area updated flooring throughout the main floor also you will find 3 bedrooms and two bathrooms, a cozy fireplace in the living room, and laundry. Brand new hot water tank recently installed as well. In the basement, two more additional bedrooms a bathroom and a rec room area. The double-attached garage offers ample storage and parking space. Enjoy a cozy, low-maintenance lifestyle in this move-in-ready gem. Don't miss out on this fantastic opportunity!

#### Interior

Interior Features Sump Pump(s)

Appliances Dishwasher, Dryer, Electric Stove, Microwave, Refrigerator, Washer

Heating Forced Air, Natural Gas

Cooling None
Fireplace Yes
# of Fireplaces 1

Fireplaces Gas, Living Room