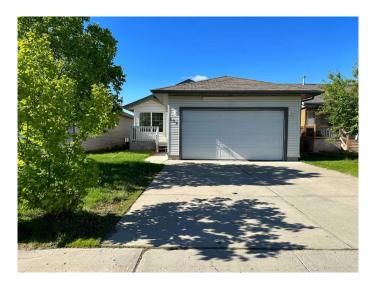

## \$394,900

5 Bedroom, 3.00 Bathroom, 1,162 sqft Residential on 0.09 Acres

Timberlea, Fort McMurray, Alberta

Charming, Affordable Home with Double Attached Garage!

Welcome to your perfect starter home! This inviting property features a spacious living area updated flooring throughout the main floor also you will find 3 bedrooms and two bathrooms, a cozy fireplace in the living room, and laundry. Brand new hot water tank recently installed as well. In the basement, two more additional bedrooms a bathroom and a rec room area. The double-attached garage offers ample storage and parking space. Enjoy a cozy, low-maintenance lifestyle in this move-in-ready gem. Don't miss out on this fantastic opportunity!

#### Interior

Interior Features Sump Pump(s)

Appliances Dishwasher, Dryer, Electric Stove, Microwave, Refrigerator, Washer

Heating Forced Air, Natural Gas

Cooling None
Fireplace Yes
# of Fireplaces 1

Fireplaces Gas, Living Room