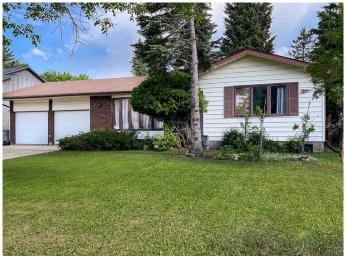

# \$365,000

3 Bedroom, 2.00 Bathroom, 1,472 sqft Residential on 0.22 Acres

South Patterson Place, Grande Prairie, Alberta

Charming Bungalow on a Massive 72x134 Foot Lot on 75th Ave in South Patterson! Nestled in the desirable and family-friendly South Patterson neighborhood of Grande Prairie, this spacious 1472 sq ft bungalow offers an incredible opportunity to live in a tranquil, yet well-connected location. The home sits on an expansive lot and boasts classic charm with a perfect blend of original design features and modern touches. You'll be welcomed by a spacious front entry leading into the formal living and dining room that's ideal for hosting guests or enjoying quiet evenings at home. The kitchen features a cozy breakfast nook, and the adjacent family room, complete with a stunning brick wood-burning fireplace, is perfect for relaxing and unwinding. The master suite features a 3-piece ensuite & double closet, bedrooms 2 and 3 are a good size, and the full bathroom is located just down the hall. The partially developed basement is a bonus, offering a large open area that can be tailored to your needs, and a roughed-in 3rd bathroom & 4th bedroom, laundry area plus abundant storage space. Step outside into the beautiful backyard, where mature trees and well-maintained landscaping create a private, serene atmosphere. Enjoy outdoor living at its best with a covered patio that includes a built-in brick barbecueâ€"perfect for summer gatherings. The oversized 21x26 garage is drywalled, with an electric heater offering plenty of space for vehicles or a workshop.

## **Amenities**

Parking Spaces 4

Parking Double Garage Attached

# of Garages 2