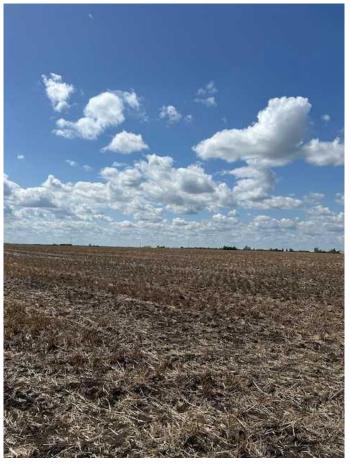

#### \$250,000

0 Bedroom, 0.00 Bathroom, Agri-Business on 143.46 Acres

NONE, Rural, Saskatchewan

\$250,000 is the starting price / minimum opening offer for the NW 01-46-19-W3 to be sold by Progressive Tender® with all initial offers opened Noon, Tuesday July 15, 2025. This parcel of land is comprised of 143 titled acres and located on Trans-Canada Yellowhead Highway #16 just one mile west of Delmas in the Rural Municipality of Battle River. The Saskatchewan Assessment Management Agency profile indicates a total of 86 cultivated acres, however the owner reports 100 is currently in crop. Actual cropable acres may vary with weather conditions and agronomic practice. Soil Final Rating ranges from 46 to 66, primarily light loam. 2024 SAMA assessment is \$205,600. 2025 crop is canola. 2024 crop was barley. Proposed possession date is October 15, 2025. Contact Listing Office for a detailed information package, website address with photos, and mandatory offer requirements.