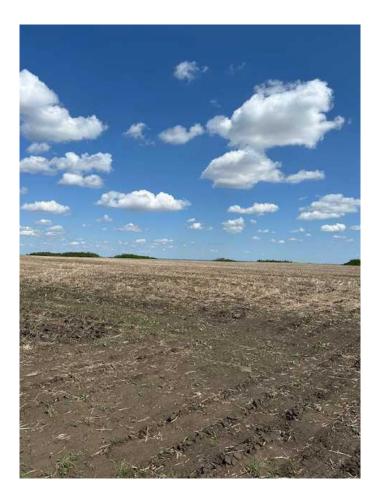

#### \$250,000

0 Bedroom, 0.00 Bathroom, Agri-Business on 143.46 Acres

NONE, Rural, Saskatchewan

\$250,000 is the starting price / minimum opening offer for the NW 01-46-19-W3 to be sold by Progressive Tender® with all initial offers opened Noon, Tuesday July 15, 2025. This parcel of land is comprised of 143 titled acres and located on Trans-Canada Yellowhead Highway #16 just one mile west of Delmas in the Rural Municipality of Battle River. The Saskatchewan Assessment Management Agency profile indicates a total of 86 cultivated acres, however the owner reports 100 is currently in crop. Actual cropable acres may vary with weather conditions and agronomic practice. Soil Final Rating ranges from 46 to 66, primarily light loam. 2024 SAMA assessment is \$205,600. 2025 crop is canola. 2024 crop was barley. Proposed possession date is October 15, 2025. Contact Listing Office for a detailed information package, website address with photos, and mandatory offer requirements.