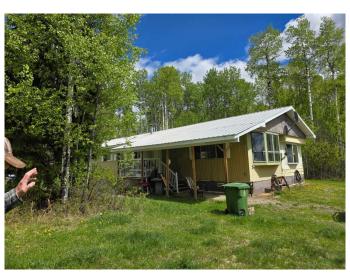

## \$399,000

4 Bedroom, 2.00 Bathroom, 1,890 sqft Residential on 17.10 Acres

NONE, Rural Yellowhead County, Alberta

17.1 Acres â€" Just Minutes from Town!

Looking for space and privacy but still want to be close to town, This 4 bed, 2 full bath modular home sits on 17.1 beautiful acres and is move-in ready with a new roof!

#### **Exterior**

Exterior Features None

Lot Description Front Yard, Lawn, Low Maintenance Landscape, Many Trees

Roof Metal
Construction Mixed

Foundation Block, Piling(s)