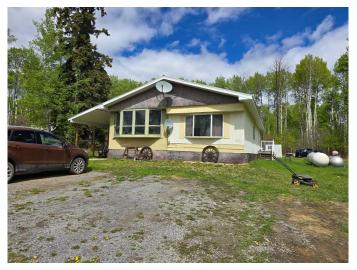

## \$399,000

4 Bedroom, 2.00 Bathroom, 1,890 sqft Residential on 17.10 Acres

NONE, Rural Yellowhead County, Alberta

17.1 Acres â€" Just Minutes from Town!

Looking for space and privacy but still want to be close to town, This 4 bed, 2 full bath modular home sits on 17.1 beautiful acres and is move-in ready with a new roof!

- 30' x 60' shop â€" perfect for projects, storage, or business
- Spacious layout great for families or hosting
- Peaceful setting enjoy country living with town just minutes away

Built in 1975

## **Essential Information**

MLS® # A2226777
Price \$399,000

Bedrooms 4
Bathrooms 2.00

Full Baths 2

Square Footage 1,890 Acres 17.10

Year Built 1975

Type Residential Sub-Type Detached

Style Acreage with Residence, Double Wide Mobile Home