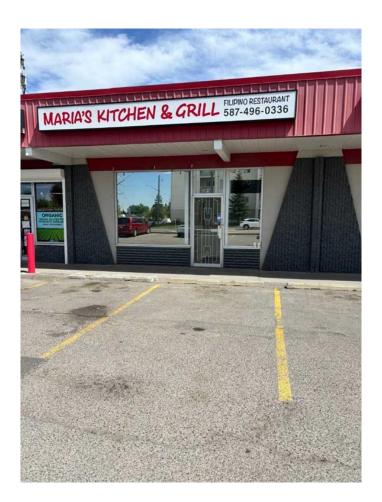

#### \$19

0 Bedroom, 0.00 Bathroom, Commercial on 0.00 Acres

Forest Lawn, Calgary, Alberta

Formerly Maria's Filipino restaurant

Built in 1972