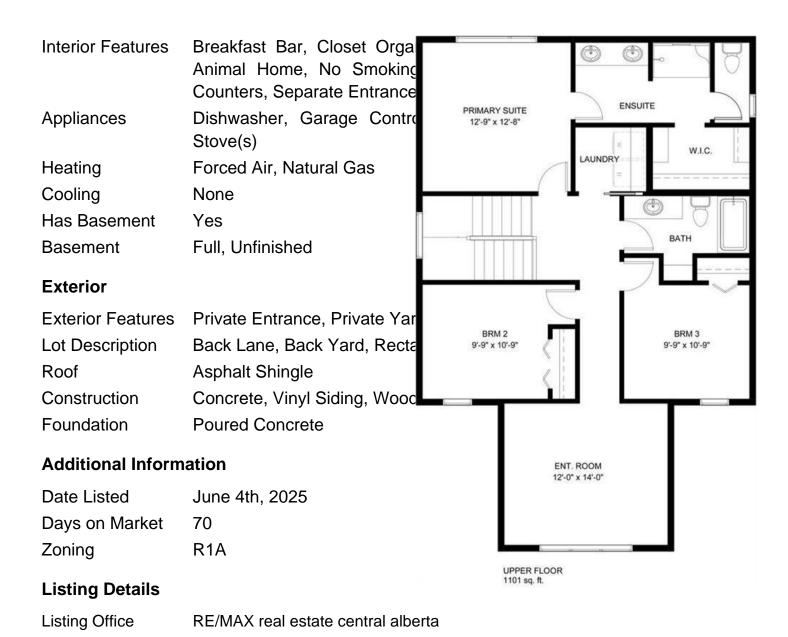

#### \$569,900

3 Bedroom, 3.00 Bathroom, 1,928 sqft Residential on 0.12 Acres

Beacon Hill, Sylvan Lake, Alberta

BRAND NEW CONSTRUCTION | AUGUST POSSESSION - Situated in sought after Beacon Hill and only steps away from parks, playgrounds and schools, this modern 2 storey could be your family's next home! Built by Laebon Homes, this 2 storey Riley floorplan offers 1928 square feet above grade, a wide open floor plan filled with natural light, and modern finishes throughout. The kitchen is well appointed with two tone cabinetry, quartz counter tops, a large island with eating bar, stainless steel appliances, and a large walk-in pantry. The living area is spacious and bright with a large picture window overlooking the backyard, and the adjacent dining area offers access to the back deck through large sliding patio doors. Upstairs you'll find the spacious master bedroom suite with your own private 4 pce ensuite with his and hers sinks, shower, and a spacious walk-in closet. Two more bedrooms share a 4 pce bathroom, and you'll appreciate the convenience of upper floor laundry close to all the bedrooms. You'll love ending your day in the large bonus room, which makes the perfect space for family movie nights or a relaxing space to wind down. The attached garage is insulated, drywalled, and taped. If you need more space, the builder can complete the basement development for you, and allowances can also be provided for blinds, and a washer and dryer to make this a completely move in ready package. Poured concrete front driveway, front sod, and rear topsoil are included in the price and will be