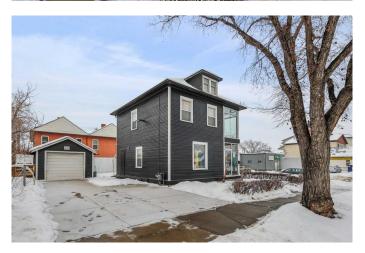

# \$35 - 620 Marsh Road Ne, Calgary

MLS® #A2226322

### \$35

0 Bedroom, 0.00 Bathroom, Commercial on 0.00 Acres

Bridgeland/Riverside, Calgary, Alberta

Prime Leasing Opportunity on Edmonton Trail â€" Bridgeland

Discover a premium commercial space now available for lease on bustling Edmonton Trail, nestled in the heart of Bridgeland â€" one of Calgary's most vibrant inner-city communities. This location offers unmatched exposure with high pedestrian and vehicle traffic, making it ideal for businesses looking to thrive in a dynamic urban setting.

# **Amenities**

Parking Spaces 4

### **Exterior**

Roof Asphalt Shingle
Construction Wood Frame