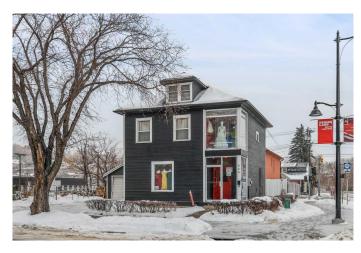

# \$35 - 620 Marsh Road Ne, Calgary

MLS® #A2226322

### \$35

0 Bedroom, 0.00 Bathroom, Commercial on 0.00 Acres

Bridgeland/Riverside, Calgary, Alberta

Prime Leasing Opportunity on Edmonton Trail â€" Bridgeland

Discover a premium commercial space now available for lease on bustling Edmonton Trail, nestled in the heart of Bridgeland â€" one of Calgary's most vibrant inner-city communities. This location offers unmatched exposure with high pedestrian and vehicle traffic, making it ideal for businesses looking to thrive in a dynamic urban setting.

### Highlights:

Prime Location: Situated within a dense multi-family residential area, surrounded by essential amenities including retail shops, medical services, and dining establishments. Exceptional Visibility: Benefit from consistent exposure to foot traffic and commuters along Edmonton Trail, a major thoroughfare. Thriving Community: Bridgeland is a hub of activity, offering a perfect blend of urban convenience and neighborhood charm. Versatile Use: Ideal for retail, professional services, or boutique businesses seeking a highly visible and accessible space. Don't miss this rare opportunity to position your business in a sought-after area with the infrastructure and vibrancy to support growth.

Built in 1912