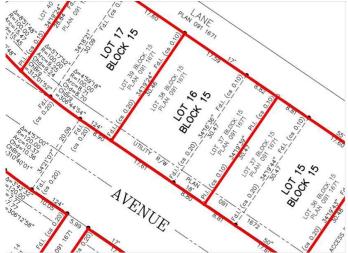

#### \$39,999

0 Bedroom, 0.00 Bathroom, Land on 0.20 Acres

NONE, Standard, Alberta

Exciting Development Opportunity in the Village of Standard!

This is a fantastic investment for future growthâ€"serviced lots with all utilities (sewer, water, electricity, and gas) already in place. Lot dimensions of 86 ft wide by 99.9 ft deep. The subdivision features paved sidewalks and street lighting, making it ready for development. Located just 25 minutes from Strathmore and close to local amenities, including a Kâ€"12 school and shopping. Building Guidelines: Construction must begin within one year of purchase, reach lock-up stage by year two, and be completed within three years.

#### **Community Information**

| Address     | 410 Frederick Avenue |
|-------------|----------------------|
| Subdivision | NONE                 |
| City        | Standard             |
| County      | Wheatland County     |