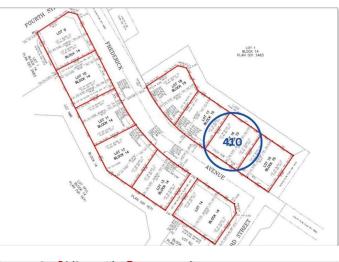

#### \$39,999

0 Bedroom, 0.00 Bathroom, Land on 0.20 Acres

NONE, Standard, Alberta

Exciting Development Opportunity in the Village of Standard!

This is a fantastic investment for future growthâ€"serviced lots with all utilities (sewer, water, electricity, and gas) already in place. Lot dimensions of 86 ft wide by 99.9 ft deep. The subdivision features paved sidewalks and street lighting, making it ready for development. Located just 25 minutes from Strathmore and close to local amenities, including a Kâ€"12 school and shopping. Building Guidelines: Construction must begin within one year of purchase, reach lock-up stage by year two, and be completed within three years.

#### **Community Information**

| Address     | 410 Frederick Avenue |
|-------------|----------------------|
| Subdivision | NONE                 |
| City        | Standard             |
| County      | Wheatland County     |