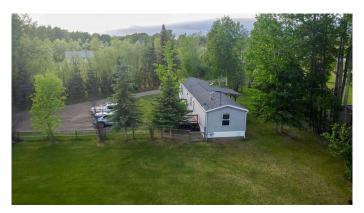

## \$378,000

3 Bedroom, 2.00 Bathroom, 1,125 sqft Residential on 2.25 Acres

NONE, Grovedale, Alberta

While it may feel like this acreage is a million miles from the city, this private oasis is just 15â€"17 minutes south of Grande Prairieâ€"accessible via one of the most recently upgraded highways in the region. Highway 40, south of GP, is now fully paved and leads to numerous economic opportunities, including the Greenview Industrial Gateway and the proposed Wonder Valley. Significant investment has gone into widening and paving this route.

The property is located 6 km west of the Highway 40 traffic circle near Norbord. The pavement to the property was completed in 2019. These improvements extend beyond the highway to this treed and secluded 2.25-acre parcel.

The home itself has seen numerous upgrades: new siding with a moisture barrier and new eavestroughs (2019), freshly painted walls and deck, a new hot water tank (2023), and a new \$1,800 septic pump (2021). These are in addition to the regular upkeep you'd expect from a home that's been well cared for by its owners.

#### **Exterior**

Exterior Features Dog Run

Lot Description Front Yard, Landscaped, Rectangular Lot, Gazebo, Many Trees

Roof Asphalt

Construction Vinyl Siding Foundation Block, Wood