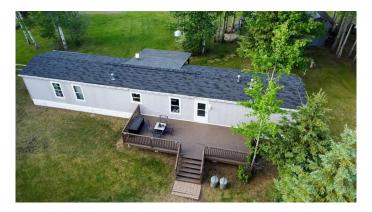

The home itself has seen numerous upgrades: new siding with a moisture barrier and new eavestroughs (2019), freshly painted walls and deck, a new hot water tank (2023), and a new \$1,800 septic pump (2021). These are in addition to the regular upkeep you'd expect from a home that's been well cared for by its owners.

#### Interior

Interior Features Open Floorplan, See Remarks, Soaking Tub, Walk-In Closet(s)

Appliances See Remarks

Heating Forced Air, Natural Gas

Cooling None Basement None

#### **Exterior**

Exterior Features Dog Run

Lot Description Front Yard, Landscaped, Rectangular Lot, Gazebo, Many Trees

Roof Asphalt

Construction Vinyl Siding Foundation Block, Wood