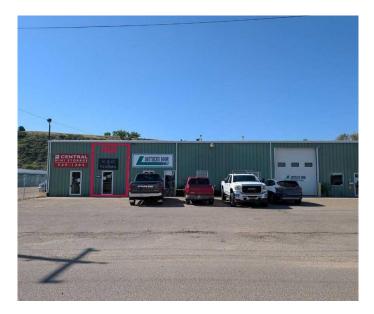

#### \$1,500

0 Bedroom, 0.00 Bathroom, Commercial on 0.00 Acres

River Flats, Medicine Hat, Alberta

Affordable & Versatile Commercial Space – 1,562 SQFT | \$1,500/Month (Utilities Included!) A well-appointed 1,562 SQFT commercial space perfect for office, studio, or service-based businesses. This unit features a bright front reception area, three spacious open offices, a 2-piece bathroom, and a ample storage space. An added bonus is the attached storage shed with rear access, ideal for inventory or equipment. Located just off major city roads and in close proximity to other commercial and retail businesses, this space provides both visibility and accessibility. On-site parking is available for staff and clients. The space is available for immediate possession!

# **Community Information**

Address

A10, 1177 Factory Street Se

| Subdivision | <b>River Flats</b> |
|-------------|--------------------|
| City        | Medicine Hat       |
| County      | Medicine Hat       |
| Province    | Alberta            |
| Postal Code | T1A 8N8            |