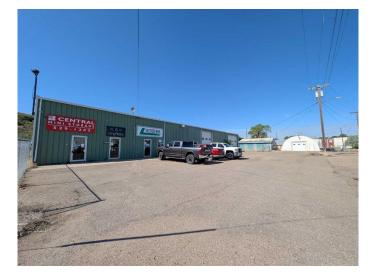

#### \$1,500

0 Bedroom, 0.00 Bathroom, Commercial on 0.00 Acres

River Flats, Medicine Hat, Alberta

Affordable & Versatile Commercial Space – 1,562 SQFT | \$1,500/Month (Utilities Included!) A well-appointed 1,562 SQFT commercial space perfect for office, studio, or service-based businesses. This unit features a bright front reception area, three spacious open offices, a 2-piece bathroom, and a ample storage space. An added bonus is the attached storage shed with rear access, ideal for inventory or equipment. Located just off major city roads and in close proximity to other commercial and retail businesses, this space provides both visibility and accessibility. On-site parking is available for staff and clients. The space is available for immediate possession!

# **Community Information**

Address

A10, 1177 Factory Street Se

| Subdivision | <b>River Flats</b> |
|-------------|--------------------|
| City        | Medicine Hat       |
| County      | Medicine Hat       |
| Province    | Alberta            |
| Postal Code | T1A 8N8            |