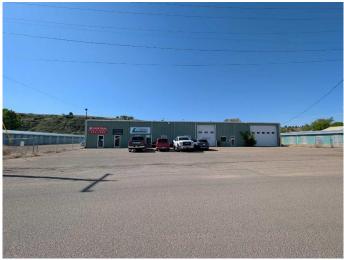

#### \$1,500

0 Bedroom, 0.00 Bathroom, Commercial on 0.00 Acres

River Flats, Medicine Hat, Alberta

Affordable & Versatile Commercial Space – 1,562 SQFT | \$1,500/Month (Utilities Included!) A well-appointed 1,562 SQFT commercial space perfect for office, studio, or service-based businesses. This unit features a bright front reception area, three spacious open offices, a 2-piece bathroom, and a ample storage space. An added bonus is the attached storage shed with rear access, ideal for inventory or equipment. Located just off major city roads and in close proximity to other commercial and retail businesses, this space provides both visibility and accessibility. On-site parking is available for staff and clients. The space is available for immediate possession!

# **Community Information**

Address

A10, 1177 Factory Street Se

| Subdivision | <b>River Flats</b> |
|-------------|--------------------|
| City        | Medicine Hat       |
| County      | Medicine Hat       |
| Province    | Alberta            |
| Postal Code | T1A 8N8            |