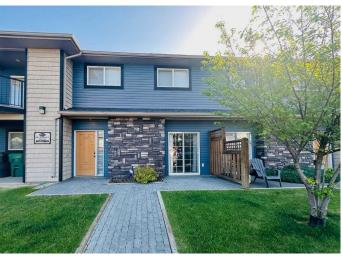

#### \$264,900

2 Bedroom, 1.00 Bathroom, 889 sqft Residential on 0.00 Acres

Sunridge, Lethbridge, Alberta

Located in Lethbridge's Sunridge, this well-maintained condo offers comfortable living with great amenities. This two bedroom, 4pc bathroom unit with GARAGE is move in ready having just been freshly cleaned and painted! Primary bedroom offers walkin closet. Your kitchen features cream cabinets, granite countertops and island. While your living area features a built in fire place, is open to the kitchen/dining and filled with natural light from your sliding patio doors. Enjoy the luxuries of insuite laundry, central air conditioning and garage parking! Outside offers your own patio, storage space as well as plug in parking stall...room for you and your roommate/guests to park! All exterior maintenance, including snow removal and lawn care, is taken care of, making this property perfect for someone on the go, students, investors, or first-time buyers.

# **Community Information**

| Address     | 1, 893 Mt. Sundance Manor W |
|-------------|-----------------------------|
| Subdivision | Sunridge                    |
| City        | Lethbridge                  |
| County      | Lethbridge                  |
| Province    | Alberta                     |
| Postal Code | T1J 1X5                     |