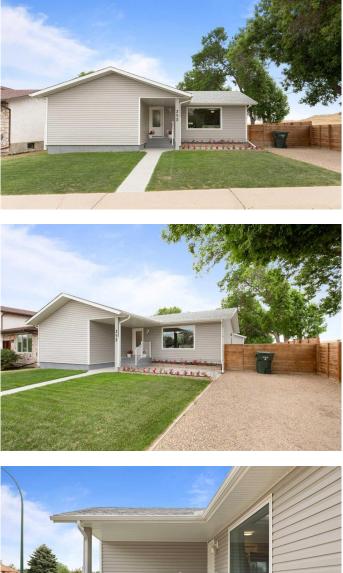

# \$465,000 - 252 7 Avenue Nw, Medicine Hat

MLS® #A2225776

#### \$465,000

5 Bedroom, 3.00 Bathroom, 1,180 sqft Residential on 0.14 Acres

Riverside, Medicine Hat, Alberta

Completely Rebuilt with Purpose & Precision – Like New from Top to Bottom. Step into what feels like a brand-new home in the heart of a mature neighborhood. This exceptional 5-bedroom, 2.5-bath bungalow has been meticulously gutted and rebuilt with no detail overlooked. Every element of this home reflects a thoughtful, high-quality renovationâ€"from the inside out. Enjoy peace of mind with all-new electrical, plumbing, furnace, central A/C, shingles, and vinyl windows. Enhanced insulation in both the walls and attic ensures year-round energy efficiency and comfort. The craftsmanship and care invested in this rebuild go far beyond the cosmeticâ€"this is a home designed to stand the test of time. The open-concept main floor offers a modern, airy layout perfect for everyday living and entertaining. The interior is bright and welcoming, with updated lighting and fresh finishes that bring warmth and character to every space. Outside, the attention to detail continues. A 24x26 detached garage with 9' ceilings provides ample space for storage or a workshop. The beautifully landscaped yard offers both privacy and curb appeal, with room for trailer parking as an added bonus. This is more than a renovationâ€"it's a reinvention. Come see the unmatched quality, comfort, and care for yourself.

### **Essential Information**

| MLS® #         | A2225776    |
|----------------|-------------|
| Price          | \$465,000   |
| Bedrooms       | 5           |
| Bathrooms      | 3.00        |
| Full Baths     | 2           |
| Half Baths     | 1           |
| Square Footage | 1,180       |
| Acres          | 0.14        |
| Year Built     | 1974        |
| Туре           | Residential |
| Sub-Type       | Detached    |
| Style          | Bungalow    |
| Status         | Active      |

## **Community Information**

| Address     | 252 7 Avenue Nw |
|-------------|-----------------|
| Subdivision | Riverside       |
| City        | Medicine Hat    |
| County      | Medicine Hat    |
| Province    | Alberta         |
| Postal Code | T1A7R1          |