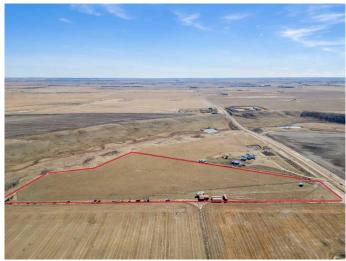

#### \$699,900

0 Bedroom, 0.00 Bathroom, Land on 15.57 Acres

NONE, Rural Rocky View County, Alberta

This stunning 15.57-acre parcel offers a rare opportunity to create your ideal country retreat or potential for subdivision. Set atop a scenic coulee, the land is predominantly flat and fully usableâ€"perfect for building your dream home, hobby farm, or country estate. Zoned R-RUR, this property offers incredible flexibility with a wide range of permitted and discretionary land uses. Located just 5 km from Crossfield and only 12 minutes to Airdrie, youâ€<sup>™</sup>II enjoy the peace of rural living with convenient access to nearby amenities. A strong drilled well (producing 5 GPM) is already on site, and power is available at the roadside. With no building commitment and low county taxes, you can buy now and build when you're ready. There's also potential to subdivide the land into two parcels (subject to county approval), making this a smart long-term investment. Don't miss this chance to secure a beautiful piece of land in a growing area with endless possibilities.

#### **Essential Information**

| MLS® #    | A2225203  |
|-----------|-----------|
| Price     | \$699,900 |
| Bathrooms | 0.00      |
| Acres     | 15.57     |
| Туре      | Land      |

| Sub-Type | Residential Land |
|----------|------------------|
| Status   | Active           |