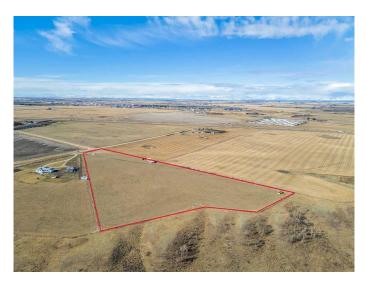

#### \$699,900

0 Bedroom, 0.00 Bathroom, Land on 15.57 Acres

NONE, Rural Rocky View County, Alberta

This stunning 15.57-acre parcel offers a rare opportunity to create your ideal country retreat or potential for subdivision. Set atop a scenic coulee, the land is predominantly flat and fully usableâ€"perfect for building your dream home, hobby farm, or country estate. Zoned R-RUR, this property offers incredible flexibility with a wide range of permitted and discretionary land uses. Located just 5 km from Crossfield and only 12 minutes to Airdrie, youâ€<sup>™</sup>II enjoy the peace of rural living with convenient access to nearby amenities. A strong drilled well (producing 5 GPM) is already on site, and power is available at the roadside. With no building commitment and low county taxes, you can buy now and build when you're ready. There's also potential to subdivide the land into two parcels (subject to county approval), making this a smart long-term investment. Don't miss this chance to secure a beautiful piece of land in a growing area with endless possibilities.

#### **Essential Information**

| MLS® #    | A2225203  |
|-----------|-----------|
| Price     | \$699,900 |
| Bathrooms | 0.00      |
| Acres     | 15.57     |
| Туре      | Land      |

| Sub-Type | Residential Land |
|----------|------------------|
| Status   | Active           |