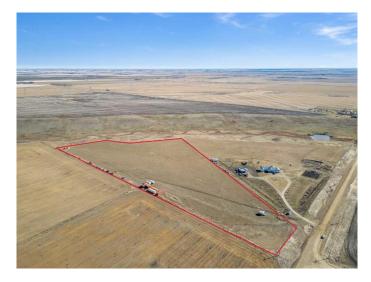

#### \$699,900

0 Bedroom, 0.00 Bathroom, Land on 15.57 Acres

NONE, Rural Rocky View County, Alberta

This stunning 15.57-acre parcel offers a rare opportunity to create your ideal country retreat or potential for subdivision. Set atop a scenic coulee, the land is predominantly flat and fully usableâ€"perfect for building your dream home, hobby farm, or country estate. Zoned R-RUR, this property offers incredible flexibility with a wide range of permitted and discretionary land uses. Located just 5 km from Crossfield and only 12 minutes to Airdrie, youâ€<sup>™</sup>II enjoy the peace of rural living with convenient access to nearby amenities. A strong drilled well (producing 5 GPM) is already on site, and power is available at the roadside. With no building commitment and low county taxes, you can buy now and build when you're ready. There's also potential to subdivide the land into two parcels (subject to county approval), making this a smart long-term investment. Don't miss this chance to secure a beautiful piece of land in a growing area with endless possibilities.

#### **Essential Information**

| MLS® #    | A2225203  |
|-----------|-----------|
| Price     | \$699,900 |
| Bathrooms | 0.00      |
| Acres     | 15.57     |
| Туре      | Land      |

| Sub-Type | Residential Land |
|----------|------------------|
| Status   | Active           |