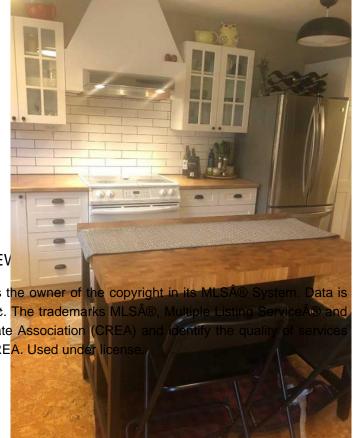

# \$649,000

3 Bedroom, 2.00 Bathroom, 1,048 sqft Residential on 0.00 Acres

Jasper, Jasper, Alberta

Immaculate three bedroom backing onto Cabin Creek. Beautiful redone open kitchen with cork flooring and island. Dining area with built-in shelf and hutch included. Open railings to sunken living room with sliding doors to slate patio and fence back yard with mountain views. Finished basement with cork flooring