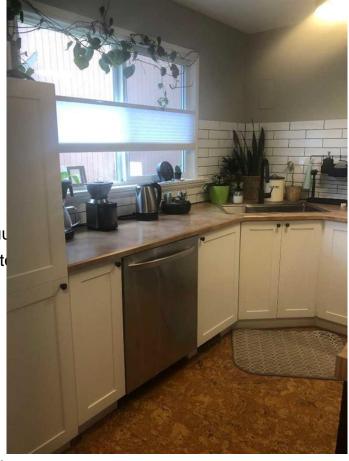

# \$649,000

3 Bedroom, 2.00 Bathroom, 1,048 sqft Residential on 0.00 Acres

Jasper, Jasper, Alberta

Immaculate three bedroom backing onto Cabin Creek. Beautiful redone open kitchen with cork flooring and island. Dining area with built-in shelf and hutch included. Open railings to sunken living room with sliding doors to slate patio and fence back yard with mountain views. Finished basement with cork flooring