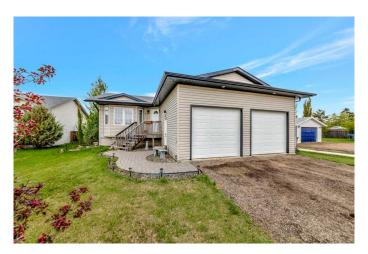

## \$349,900

5 Bedroom, 3.00 Bathroom, 1,284 sqft Residential on 0.00 Acres

NONE, Lashburn, Saskatchewan

Tucked away in a quiet cul-de-sac in Lashburn, Saskatchewan, this home offers peace, privacy, and plenty of spaceâ€"plus no back neighbors! The double garage with two doors makes parking easy, and the large yard features low-maintenance composite decking, perfect for relaxing or entertaining. Inside, the main floor includes three bedrooms, including a spacious primary bedroom with a walk-in closet and private ensuite. You'II also appreciate the convenience of main-floor laundry and the comfort of central A/C. Downstairs, you'II find two more generously sized bedrooms, one with its own ensuite that includes a relaxing Jacuzzi tub and even a saunaâ€"making this home the perfect mix of comfort and function.

# of Garages 2

Interior

Interior Features High Ceilings, Jetted Tub, Kitchen Island

Appliances Microwave Hood Fan
Heating Forced Air, Natural Gas

Cooling Central Air

Has Basement Yes

Basement See Remarks

**Exterior** 