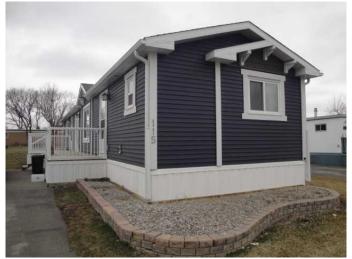

## \$194,900

3 Bedroom, 2.00 Bathroom, 1,216 sqft Mobile on 0.00 Acres

Bridge Villa Estates, Lethbridge, Alberta

This stunning 1,216 sq ft home is one of the newer gems in the park, built just seven years ago. It features three spacious bedrooms, two full bathrooms, and the convenience of one-level living. The open floor plan is complemented by central air conditioning and a large attached deck, perfect for both relaxing and entertaining. Backing onto green space, this property offers added privacy and serene views. With paved off-street parking and modern finishes, this home effortlessly combines style, comfort, and functionality. Buyer must be approved by Bridge Villa Estates management.