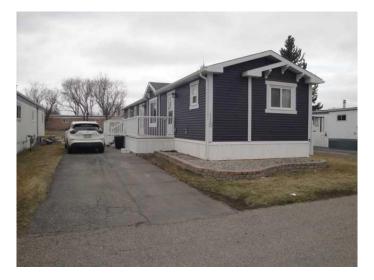

## \$194,900

3 Bedroom, 2.00 Bathroom, 1,216 sqft Mobile on 0.00 Acres

Bridge Villa Estates, Lethbridge, Alberta

This stunning 1,216 sq ft home is one of the newer gems in the park, built just seven years ago. It features three spacious bedrooms, two full bathrooms, and the convenience of one-level living. The open floor plan is complemented by central air conditioning and a large attached deck, perfect for both relaxing and entertaining. Backing onto green space, this property offers added privacy and serene views. With paved off-street parking and modern finishes, this home effortlessly combines style, comfort, and functionality. Buyer must be approved by Bridge Villa Estates management.

## **Essential Information**

MLS® # A2224989 Price \$194,900

Bedrooms 3
Bathrooms 2.00
Full Baths 2

Square Footage 1,216
Acres 0.00
Year Built 2018
Type Mobile

Sub-Type Mobile

Style Single Wide Mobile Home