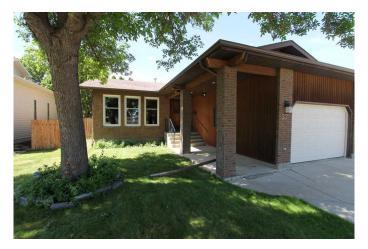

#### \$395,000

3 Bedroom, 2.00 Bathroom, 1,151 sqft Residential on 0.14 Acres

Ross Glen, Medicine Hat, Alberta

Excellent bungalow situated in the quiet Rideau area of Ross Glen centrally located to all major shopping, schools, parks and our infamous walking/biking trail system. This 1151 sq/ft home has great street appeal with brick exterior and well looked after front yard. The spacious main floor plan begins with an open entrance that leads to the large kitchen with an abundance of oak cabinets and center island, built in counter top stove, large eating area with doors to the covered rear deck overlooking the back yard. There is a sunken living room, good size master bedroom, second bedroom and full bath with tub/shower combination not to mention it also has main floor laundry to help keep life simple! The lower level is fully finished with large family room, bedroom (window may not meet code), large 3 pc bathroom w/large closet, sewing room and separate cold storage area. The attached 16'x22' garage is fully insulated/heated and will accommodate most any size vehicle with additional front drive parking. The back yard is very private and peaceful to accent the 10'x10' covered deck and includes 2 storage sheds for extra storage. All appliances are included with this well kept home in a great location awaiting the next chapter! Call to view today! SEE ATTACHED 3-D TOUR