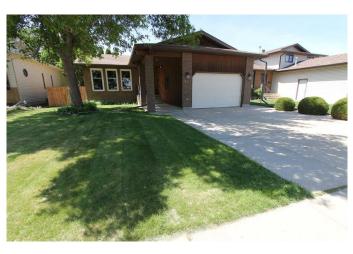

#### \$395,000

3 Bedroom, 2.00 Bathroom, 1,151 sqft Residential on 0.14 Acres

Ross Glen, Medicine Hat, Alberta

Excellent bungalow situated in the quiet Rideau area of Ross Glen centrally located to all major shopping, schools, parks and our infamous walking/biking trail system. This 1151 sq/ft home has great street appeal with brick exterior and well looked after front yard. The spacious main floor plan begins with an open entrance that leads to the large kitchen with an abundance of oak cabinets and center island, built in counter top stove, large eating area with doors to the covered rear deck overlooking the back yard. There is a sunken living room, good size master bedroom, second bedroom and full bath with tub/shower combination not to mention it also has main floor laundry to help keep life simple! The lower level is fully finished with large family room, bedroom (window may not meet code), large 3 pc bathroom w/large closet, sewing room and separate cold storage area. The attached 16'x22' garage is fully insulated/heated and will accommodate most any size vehicle with additional front drive parking. The back yard is very private and peaceful to accent the 10'x10' covered deck and includes 2 storage sheds for extra storage. All appliances are included with this well kept home in a great location awaiting the next chapter! Call to view today! SEE ATTACHED 3-D TOUR