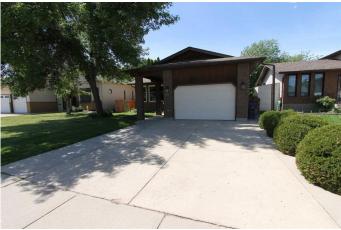

#### \$395,000

3 Bedroom, 2.00 Bathroom, 1,151 sqft Residential on 0.14 Acres

Ross Glen, Medicine Hat, Alberta

Excellent bungalow situated in the quiet Rideau area of Ross Glen centrally located to all major shopping, schools, parks and our infamous walking/biking trail system. This 1151 sq/ft home has great street appeal with brick exterior and well looked after front yard. The spacious main floor plan begins with an open entrance that leads to the large kitchen with an abundance of oak cabinets and center island, built in counter top stove, large eating area with doors to the covered rear deck overlooking the back yard. There is a sunken living room, good size master bedroom, second bedroom and full bath with tub/shower combination not to mention it also has main floor laundry to help keep life simple! The lower level is fully finished with large family room, bedroom (window may not meet code), large 3 pc bathroom w/large closet, sewing room and separate cold storage area. The attached 16'x22' garage is fully insulated/heated and will accommodate most any size vehicle with additional front drive parking. The back yard is very private and peaceful to accent the 10'x10' covered deck and includes 2 storage sheds for extra storage. All appliances are included with this well kept home in a great location awaiting the next chapter! Call to view today! SEE ATTACHED 3-D TOUR