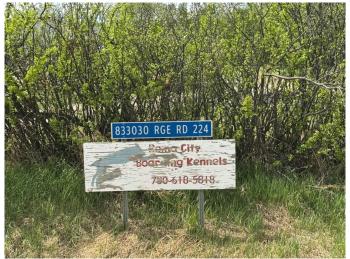

### \$200,000

2 Bedroom, 1.00 Bathroom, 820 sqft Residential on 12.26 Acres

NONE, Rural Peace No. 135, M.D. of, Alberta

Just a short 10-minute drive from Peace River awaits this 12.25-acre property, complete with an 800+ sq.ft. modest 2 bed, 1 bath home, built in 2005. Also on the property is a 35' x 32' building with an unheated shop on one side and an 8-place heated kennel on the other side. Additionally, there are numerous other out buildings including a greenhouse. This property, close to town offers many options for country living with the possibility of an income generating kennel. Live in the existing home while building your new home or move a modular home onto the property â€l the possibilities await you.

## **Community Information**

Address 833030 Range Road 224

Subdivision NONE

City Rural Peace No. 135, M.D. of

County Peace No. 135, M.D. of

Province Alberta
Postal Code T0H 1W0