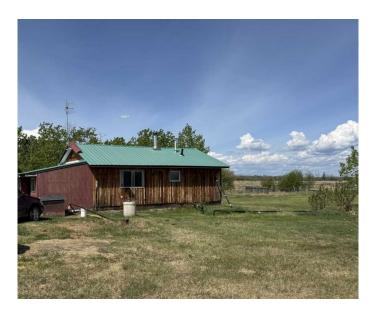

### \$200,000

2 Bedroom, 1.00 Bathroom, 820 sqft Residential on 12.26 Acres

NONE, Rural Peace No. 135, M.D. of, Alberta

Just a short 10-minute drive from Peace River awaits this 12.25-acre property, complete with an 800+ sq.ft. modest 2 bed, 1 bath home, built in 2005. Also on the property is a 35' x 32' building with an unheated shop on one side and an 8-place heated kennel on the other side. Additionally, there are numerous other out buildings including a greenhouse. This property, close to town offers many options for country living with the possibility of an income generating kennel. Live in the existing home while building your new home or move a modular home onto the property â€l the possibilities await you.

#### **Essential Information**

MLS® # A2224258
Price \$200,000

Bedrooms 2
Bathrooms 1.00
Full Baths 1

Square Footage 820

Acres 12.26 Year Built 2005

Type Residential Sub-Type Detached

Style Acreage with Residence, Bungalow

#### **Exterior**

Exterior Features Dog Run

Lot Description Treed, Triangular Lot

Roof Metal

Construction Wood Frame, Wood Siding Foundation Poured Concrete, Piling(s)