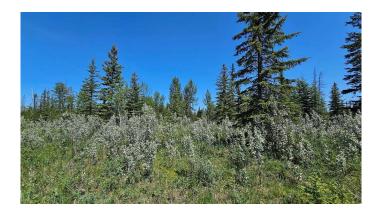

## \$208,000

0 Bedroom, 0.00 Bathroom, Land on 2.69 Acres

NONE, Rural Mountain View County, Alberta

Welcome to Riverside Green â€" a stunning new subdivision that blends serene natural beauty with ultimate convenience. Lot 20 offers a rare opportunity to design and build your dream home on 2.69 acres of pristine, treed land. Nestled in privacy and surrounded by nature, this lot provides the perfect canvas to create your ideal layout â€" whether that's a sprawling custom home, detached garage, or a graceful circular driveway winding through the trees. Electricity and natural gas are already at the property line, making the planning process that much smoother. With ample space and, you're free to bring your vision to life in a setting that feels both tucked away and entirely accessible. Just a short walk brings you to the scenic Red Deer River â€" a paradise for anglers, kayakers, and those who appreciate a peaceful riverside stroll. Adventure seekers will love the proximity to crown land with well-marked snowmobile and ATV trails just 10 minutes to the west. Golf enthusiasts will be thrilled to find multiple championship golf courses within a 20-minute drive. Riverside Green is where crisp air, towering trees, roaming wildlifeâ€"from deer and elk to moose and waterfowl, and endless potential come together in perfect harmony. Whether you're envisioning a family retreat, a forever home, or a tranquil getaway, this lot is your blank slate in nature's masterpiece. Your dream starts here. Come walk the land