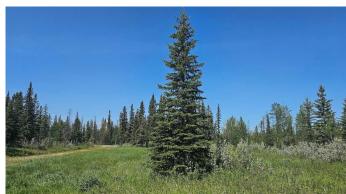

## \$208,000

0 Bedroom, 0.00 Bathroom, Land on 2.69 Acres

NONE, Rural Mountain View County, Alberta

Welcome to Riverside Green â€" a stunning new subdivision that blends serene natural beauty with ultimate convenience. Lot 20 offers a rare opportunity to design and build your dream home on 2.69 acres of pristine, treed land. Nestled in privacy and surrounded by nature, this lot provides the perfect canvas to create your ideal layout â€" whether that's a sprawling custom home, detached garage, or a graceful circular driveway winding through the trees. Electricity and natural gas are already at the property line, making the planning process that much smoother. With ample space and, you're free to bring your vision to life in a setting that feels both tucked away and entirely accessible. Just a short walk brings you to the scenic Red Deer River â€" a paradise for anglers, kayakers, and those who appreciate a peaceful riverside stroll. Adventure seekers will love the proximity to crown land with well-marked snowmobile and ATV trails just 10 minutes to the west. Golf enthusiasts will be thrilled to find multiple championship golf courses within a 20-minute drive. Riverside Green is where crisp air, towering trees, roaming wildlifeâ€"from deer and elk to moose and waterfowl, and endless potential come together in perfect harmony. Whether you're envisioning a family retreat, a forever home, or a tranquil getaway, this lot is your blank slate in nature's masterpiece. Your dream starts here. Come walk the land