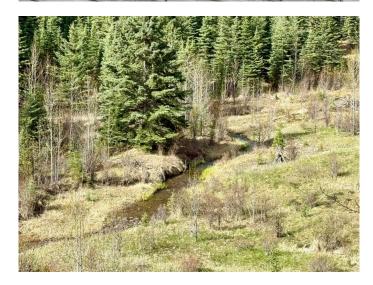

# \$2,559,900 - West Of Rr 55 On Twp 303, Rural Bighorn No. 8, M.D. of

MLS® #A2224205

\$2,559,900

0 Bedroom, 0.00 Bathroom, Land on 319.00 Acres

NONE, Rural Bighorn No. 8, M.D. of, Alberta

RARE FIND!! 2 full quarter sections of land NW of Water Valley just on the edge of the MD of Bighorn. This property offers the perfect blend of wilderness, seclusion, and opportunity for outdoor enthusiasts, hunters, or anyone looking to build their private dream home. Located just 15 minutes northwest of Water Valley and 25 minutes south of Sundre, it's tucked away at the end of a quiet, no-through road. The south quarter (access via the north quarter) features varied topography, a creek running through, trails through the trees, an insulated cabin (gas stove for heat) with power, natural gas and an artesian well. The north parcel features private gated access with a well-built road running north to south right to the cabin and a cutline stretching east to west, making it easy to navigate. A dugout and approximately 6 acres of hay provide extra potential, while the balance of the north quarter is beautifully treed, ideal for hunting or exploration. With crown land nearby and just minutes from the Burnt Timber Recreation Area, this is a rare opportunity to own a secluded piece of paradise in the heart of nature on the edge of the MD of Bighorn. Parcels must be sold together, do not go on land without an agent please.

#### **Amenities**

Utilities Electricity Available, Natural Gas Available

**Exterior** 

Many Trees, Creek/River/Stream/Pond, Pasture, Sloped Lot Description