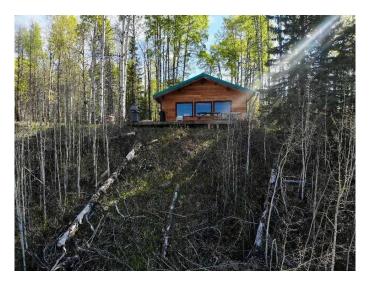

# \$2,559,900 - West Of Rr 55 On Twp 303, Rural Bighorn No. 8, M.D. of

MLS® #A2224205

\$2,559,900

0 Bedroom, 0.00 Bathroom, Land on 319.00 Acres

NONE, Rural Bighorn No. 8, M.D. of, Alberta

RARE FIND!! 2 full quarter sections of land NW of Water Valley just on the edge of the MD of Bighorn. This property offers the perfect blend of wilderness, seclusion, and opportunity for outdoor enthusiasts, hunters, or anyone looking to build their private dream home. Located just 15 minutes northwest of Water Valley and 25 minutes south of Sundre, it's tucked away at the end of a quiet, no-through road. The south quarter (access via the north quarter) features varied topography, a creek running through, trails through the trees, an insulated cabin (gas stove for heat) with power, natural gas and an artesian well. The north parcel features private gated access with a well-built road running north to south right to the cabin and a cutline stretching east to west, making it easy to navigate. A dugout and approximately 6 acres of hay provide extra potential, while the balance of the north quarter is beautifully treed, ideal for hunting or exploration. With crown land nearby and just minutes from the Burnt Timber Recreation Area, this is a rare opportunity to own a secluded piece of paradise in the heart of nature on the edge of the MD of Bighorn. Parcels must be sold together, do not go on land without an agent please.

#### **Amenities**

Utilities Electricity Available, Natural Gas Available

**Exterior** 

Many Trees, Creek/River/Stream/Pond, Pasture, Sloped Lot Description