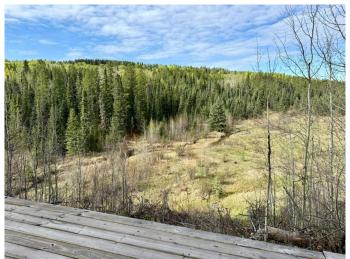

# \$2,559,900 - West Of Rr 55 On Twp 303, Rural Bighorn No. 8, M.D. of

MLS® #A2224205

\$2,559,900

0 Bedroom, 0.00 Bathroom, Land on 319.00 Acres

NONE, Rural Bighorn No. 8, M.D. of, Alberta

RARE FIND!! 2 full quarter sections of land NW of Water Valley just on the edge of the MD of Bighorn. This property offers the perfect blend of wilderness, seclusion, and opportunity for outdoor enthusiasts, hunters, or anyone looking to build their private dream home. Located just 15 minutes northwest of Water Valley and 25 minutes south of Sundre, it's tucked away at the end of a quiet, no-through road. The south quarter (access via the north quarter) features varied topography, a creek running through, trails through the trees, an insulated cabin (gas stove for heat) with power, natural gas and an artesian well. The north parcel features private gated access with a well-built road running north to south right to the cabin and a cutline stretching east to west, making it easy to navigate. A dugout and approximately 6 acres of hay provide extra potential, while the balance of the north quarter is beautifully treed, ideal for hunting or exploration. With crown land nearby and just minutes from the Burnt Timber Recreation Area, this is a rare opportunity to own a secluded piece of paradise in the heart of nature on the edge of the MD of Bighorn. Parcels must be sold together, do not go on land without an agent please.

#### **Amenities**

Utilities Electricity Available, Natural Gas Available

**Exterior** 

Many Trees, Creek/River/Stream/Pond, Pasture, Sloped Lot Description