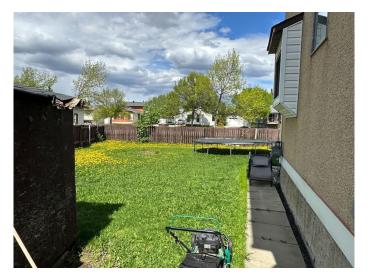

# \$235,000

3 Bedroom, 1.00 Bathroom, 1,144 sqft Residential on 0.10 Acres

South Patterson Place, Grande Prairie, Alberta

Investor alert! Tucked away in a quiet cul de sac, this two-story, semi detached property is ideal for a growing family or simply to purchase as a rental (both sides are available to purchase). The main floor features a cozy living room and a kitchen with a spacious dining area. There's also a back entrance which leads out to a huge pie shaped yard that is landscaped and fenced. On the upper level there are 3 good sized bedrooms and a four piece bathroom. Shingles were replaced in 2023 and HTW tank was replaced in 2021. Located in South Patterson, close to schools, playgrounds, shopping and more!

#### **Exterior**

Exterior Features None

Lot Description Back Yard, Cul-De-Sac

Roof Asphalt Shingle

Construction Mixed

Foundation Poured Concrete