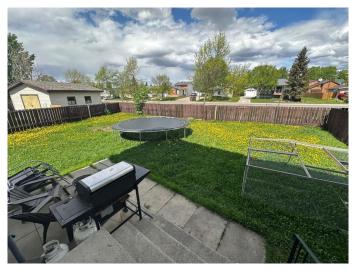

# \$235,000

3 Bedroom, 1.00 Bathroom, 1,144 sqft Residential on 0.10 Acres

South Patterson Place, Grande Prairie, Alberta

Investor alert! Tucked away in a quiet cul de sac, this two-story, semi detached property is ideal for a growing family or simply to purchase as a rental (both sides are available to purchase). The main floor features a cozy living room and a kitchen with a spacious dining area. There's also a back entrance which leads out to a huge pie shaped yard that is landscaped and fenced. On the upper level there are 3 good sized bedrooms and a four piece bathroom. Shingles were replaced in 2023 and HTW tank was replaced in 2021. Located in South Patterson, close to schools, playgrounds, shopping and more!

#### **Exterior**

Exterior Features None

Lot Description Back Yard, Cul-De-Sac

Roof Asphalt Shingle

Construction Mixed

Foundation Poured Concrete