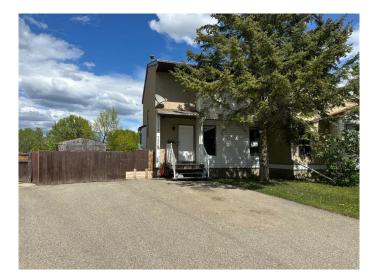

# \$235,000 - 7115 99a Street, Grande Prairie

MLS® #A2224022

# \$235,000

3 Bedroom, 1.00 Bathroom, 1,144 sqft Residential on 0.10 Acres

South Patterson Place, Grande Prairie, Alberta

Investor alert! Tucked away in a quiet cul de sac, this two-story, semi detached property is ideal for a growing family or simply to purchase as a rental (both sides are available to purchase). The main floor features a cozy living room and a kitchen with a spacious dining area. There's also a back entrance which leads out to a huge pie shaped yard that is landscaped and fenced. On the upper level there are 3 good sized bedrooms and a four piece bathroom. Shingles were replaced in 2023 and HTW tank was replaced in 2021. Located in South Patterson, close to schools, playgrounds, shopping and more!

#### **Exterior**

Exterior Features None

Lot Description Back Yard, Cul-De-Sac

Roof Asphalt Shingle

Construction Mixed

Foundation Poured Concrete