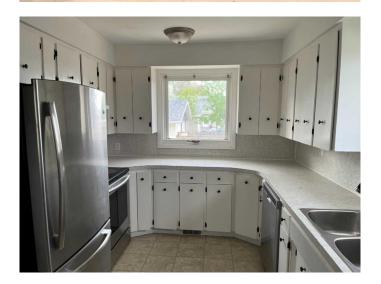

# \$299,000

5 Bedroom, 2.00 Bathroom, 1,090 sqft Residential on 0.14 Acres

NONE, Bow Island, Alberta

Here's a place that could be converted to a nice little revenue property! Downstairs has a kitchen and a separate entry but would have to put in a separate heating system to make this place the perfect legal rental property. Right now the home actually is just fine as a nice cozy 5 beds, 2 bath property with a double garage that's insulated but not heated. Furnace could be hooked up again to make it a nice little work shop in the winter days when you that project you want to do! This home is going under some renovations at the moment but can still be shown so call your REALTOR® today and book your very own private viewing!

## Interior

Interior Features Laminate Counters, No Animal Home, No Smoking Home, Ceiling

Fan(s)

Appliances Dishwasher, Garage Control(s), Refrigerator, Stove(s), Washer/Dryer

Heating Forced Air, Natural Gas