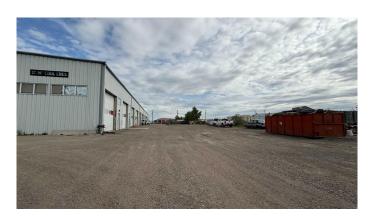

#### \$13

0 Bedroom, 0.00 Bathroom, Commercial on 2.25 Acres

NONE, Crossfield, Alberta

Industrial Bays in this Industrial building in Crossfield for rent. 3000 and 6000 sq ft bays available. Rent is \$12.50 per sq ft NNN (+ power, gas, water, Taxes, insurance, & common area costs). The triple net costs are \$3.09 for 2024.