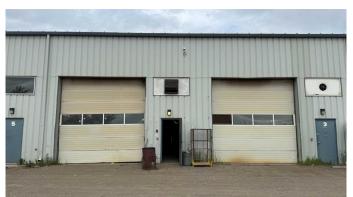

#### \$13

0 Bedroom, 0.00 Bathroom, Commercial on 2.25 Acres

NONE, Crossfield, Alberta

Industrial Bays in this Industrial building in Crossfield for rent. 3000 and 6000 sq ft bays available. Rent is \$12.50 per sq ft NNN (+ power, gas, water, Taxes, insurance, & common area costs). The triple net costs are \$3.09 for 2024.