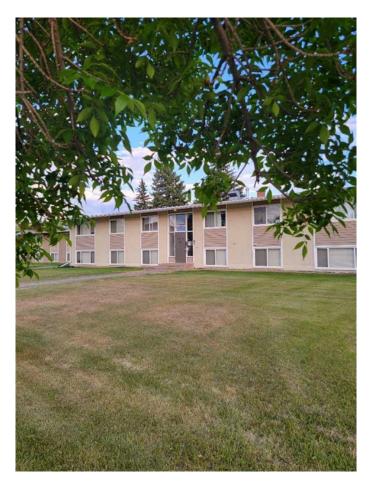

## \$78,570

2 Bedroom, 1.00 Bathroom, 714 sqft Residential on 0.00 Acres

North End., Peace River, Alberta

Parkview Court - This two bedroom, one bathroom, furnished condo is located on the North End of town close to the river. Close to schools, walking and biking paths, park, playground, Baytex Centre and swimming pool. These units are pet friendly, with restrictions. There is assigned parking. The condo fees are reasonable and include many amenities. It is an affordable alternative when purchasing a home for yourself or as an easy-to-rent investment property. This condo unit has a sitting tenant in place who is willing to carry on a lease. If you are looking for a stress free lifestyle with low condo fees...this may be just what you are looking for!

Year Built 1963

Type Residential Sub-Type Apartment

Style Multi Level Unit

Status Active