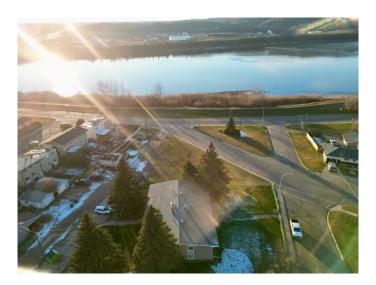

# \$67,900

1 Bedroom, 1.00 Bathroom, 544 sqft Residential on 0.00 Acres

North End., Peace River, Alberta

Parkview Court - This one bedroom, one bathroom condo is located on the North End of town close to the river. Close to schools, walking and biking paths, park, playground, Baytex Centre and swimming pool. These units are pet friendly, with restrictions. There is assigned parking. Each unit includes its own stacked washer & dryer. The condo fees are reasonable and include many amenities. It is an affordable alternative when purchasing a home for yourself or as an easy-to-rent investment property. This condo unit has a sitting tenant in place who is willing to carry on a lease. This unit comes furnished with a modern sectional couch, TV, TV stand, coffee table, Double bed, kitchen island & 2 chairs. If you are looking for a stress free lifestyle with low condo fees...this may be just what you are looking for!

# **Community Information**

Address A1, 9503 88 Avenue

Subdivision North End.

City Peace River

County Peace No. 135, M.D. of

Province Alberta
Postal Code T8S1G6