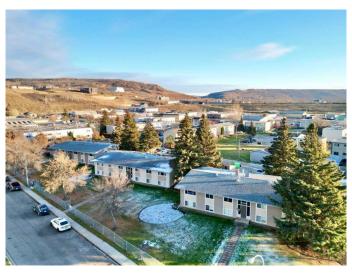

# \$67,900

1 Bedroom, 1.00 Bathroom, 544 sqft Residential on 0.00 Acres

North End., Peace River, Alberta

Parkview Court - This one bedroom, one bathroom condo is located on the North End of town close to the river. Close to schools, walking and biking paths, park, playground, Baytex Centre and swimming pool. These units are pet friendly, with restrictions. There is assigned parking. Each unit includes its own stacked washer & dryer. The condo fees are reasonable and include many amenities. It is an affordable alternative when purchasing a home for yourself or as an easy-to-rent investment property. This condo unit has a sitting tenant in place who is willing to carry on a lease. This unit comes furnished with a modern sectional couch, TV, TV stand, coffee table, Double bed, kitchen island & 2 chairs. If you are looking for a stress free lifestyle with low condo fees...this may be just what you are looking for!

# **Community Information**

Address A1, 9503 88 Avenue

Subdivision North End.

City Peace River

County Peace No. 135, M.D. of

Province Alberta
Postal Code T8S1G6