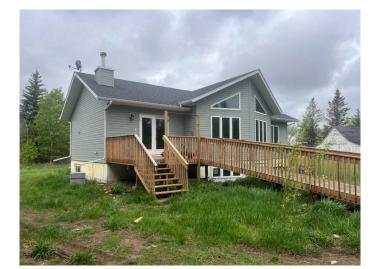

## \$450,000

2 Bedroom, 2.00 Bathroom, 1,214 sqft Residential on 8.45 Acres

NONE, Rural, Saskatchewan

This attractive 2-bed 2-bath bungalow was built in 2022 and sits on 8.45 acres in the RM of Manitou Lake. The basement is not developed yet. It's waiting for your design ideas. The 3 yr old home features large windows and stainless steel appliances. There is a wood burning stove/oven on the main level. The stove is both beautiful and functional as supplemental heat to the propane forced air furnace during the cold Saskatchewan winters. Mature trees surround the property which includes out buildings and a dugout. The property is serviced with power, water well and septic system. Call to view.

#### **Exterior**

Exterior Features Garden, Private Yard

Lot Description Many Trees, Private, Rectangular Lot

Roof Asphalt Shingle

Construction Vinyl Siding, Wood Frame

Foundation ICF Block