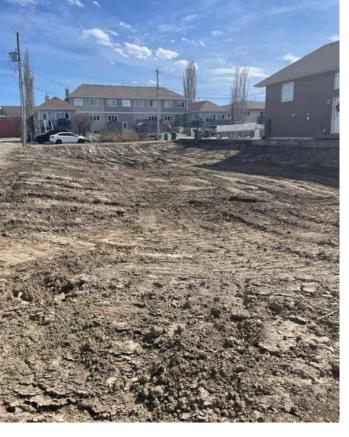

### \$350,000

0 Bedroom, 0.00 Bathroom, Land on 0.14 Acres

Downtown\_Strathmore, Strathmore, Alberta

Prime Development Land. Downtown Strathmore. R3 Zoned. Build 4 Stories. lot is 50' x 120' alley on 2 sides.. Walk to Kinsmen Lake and Downtown Strathmore. Vacant Lot. Price is plus GST. Ready to Build. No Building Commitment.