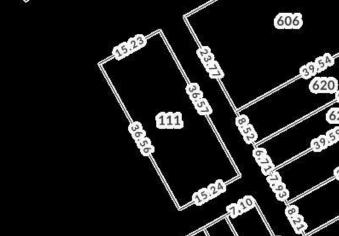

### \$350,000

0 Bedroom, 0.00 Bathroom, Land on 0.14 Acres

Downtown\_Strathmore, Strathmore, Alberta

Prime Development Land. Downtown Strathmore. R3 Zoned. Build 4 Stories. lot is 50' x 120' alley on 2 sides.. Walk to Kinsmen Lake and Downtown Strathmore. Vacant Lot. Price is plus GST. Ready to Build. No Building Commitment.

## **Community Information**

| Address     | 111 5 Avenue        |
|-------------|---------------------|
| Subdivision | Downtown_Strathmore |
| City        | Strathmore          |
| County      | Wheatland County    |
| Province    | Alberta             |
| Postal Code | T1P 1B7             |