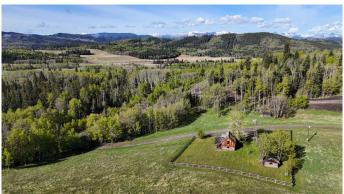

# \$2,500,000 - 288180 450 Avenue W, Rural Foothills County

MLS® #A2222816

\$2,500,000

4 Bedroom, 1.00 Bathroom, Agri-Business on 80.00 Acres

NONE, Rural Foothills County, Alberta

Nestled in the heart of Alberta's rolling foothills, Heart Lake Ranch is an exceptional 80-acre property that embodies the spirit of Western living and rural charm. With panoramic views of the mountains and foothills, this fenced and well-pastured ranch offers a peaceful and picturesque setting just 12 minutes from the town of Diamond Valley. The recently renovated 1,656 sq. ft. main residence features four bedrooms, one bathroom, and a spacious kitchen and dining area ideal for entertaining. Inviting front and back porches provide the perfect vantage points to enjoy warm summer evenings and stunning sunsets. Set above a nearly 2-acre spring-fed, heart-shaped lake, the home enjoys a rare and beautiful vantage point surrounded by nature. Moose, elk, and deer are frequent visitors to the property, adding to the serenity and allure of this unique ranch. A charming 1908 homestead cabin remains as a nod to the area's rich history, offering both character and potential for future use. Outdoor enthusiasts will appreciate the property's close proximity to Kananaskis, where a multitude of recreational activities await year-round. Whether it's horseback riding, hiking, or fishing, adventure is never far from home. This is a rare opportunity to own a legacy property in one of Alberta's most desirable rural locales. Showings are by appointment only and must be accompanied

by the listing agent. Heart Lake Ranch is more than a homeâ€"it's a lifestyle rooted in nature, heritage, and Western tradition.