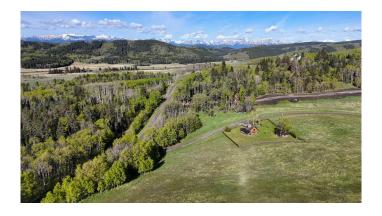

# \$2,500,000 - 288180 450 Avenue W, Rural Foothills County

MLS® #A2222816

\$2,500,000

4 Bedroom, 1.00 Bathroom, Agri-Business on 80.00 Acres

NONE, Rural Foothills County, Alberta

Nestled in the heart of Alberta's rolling foothills, Heart Lake Ranch is an exceptional 80-acre property that embodies the spirit of Western living and rural charm. With panoramic views of the mountains and foothills, this fenced and well-pastured ranch offers a peaceful and picturesque setting just 12 minutes from the town of Diamond Valley. The recently renovated 1,656 sq. ft. main residence features four bedrooms, one bathroom, and a spacious kitchen and dining area ideal for entertaining. Inviting front and back porches provide the perfect vantage points to enjoy warm summer evenings and stunning sunsets. Set above a nearly 2-acre spring-fed, heart-shaped lake, the home enjoys a rare and beautiful vantage point surrounded by nature. Moose, elk, and deer are frequent visitors to the property, adding to the serenity and allure of this unique ranch. A charming 1908 homestead cabin remains as a nod to the area's rich history, offering both character and potential for future use. Outdoor enthusiasts will appreciate the property's close proximity to Kananaskis, where a multitude of recreational activities await year-round. Whether it's horseback riding, hiking, or fishing, adventure is never far from home. This is a rare opportunity to own a legacy property in one of Alberta's most desirable rural locales. Showings are by appointment only and must be accompanied

by the listing agent. Heart Lake Ranch is more than a homeâ€"it's a lifestyle rooted in nature, heritage, and Western tradition.