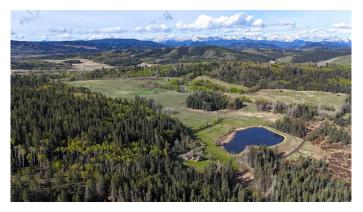

# \$2,500,000 - 288180 450 Avenue W, Rural Foothills County

MLS® #A2222816

\$2,500,000

4 Bedroom, 1.00 Bathroom, Agri-Business on 80.00 Acres

NONE, Rural Foothills County, Alberta

Nestled in the heart of Alberta's rolling foothills, Heart Lake Ranch is an exceptional 80-acre property that embodies the spirit of Western living and rural charm. With panoramic views of the mountains and foothills, this fenced and well-pastured ranch offers a peaceful and picturesque setting just 12 minutes from the town of Diamond Valley. The recently renovated 1,656 sq. ft. main residence features four bedrooms, one bathroom, and a spacious kitchen and dining area ideal for entertaining. Inviting front and back porches provide the perfect vantage points to enjoy warm summer evenings and stunning sunsets. Set above a nearly 2-acre spring-fed, heart-shaped lake, the home enjoys a rare and beautiful vantage point surrounded by nature. Moose, elk, and deer are frequent visitors to the property, adding to the serenity and allure of this unique ranch. A charming 1908 homestead cabin remains as a nod to the area's rich history, offering both character and potential for future use. Outdoor enthusiasts will appreciate the property's close proximity to Kananaskis, where a multitude of recreational activities await year-round. Whether it's horseback riding, hiking, or fishing, adventure is never far from home. This is a rare opportunity to own a legacy property in one of Alberta's most desirable rural locales. Showings are by appointment only and must be accompanied

by the listing agent. Heart Lake Ranch is more than a homeâ€"it's a lifestyle rooted in nature, heritage, and Western tradition.