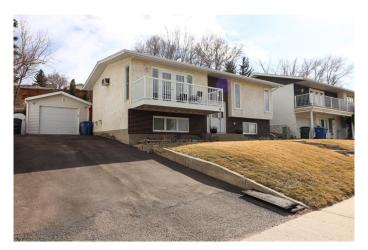

# \$364,500 - 7 Valleyview Drive Sw, Medicine Hat

MLS® #A2222531

## \$364,500

4 Bedroom, 2.00 Bathroom, 994 sqft Residential on 0.19 Acres

SW Hill, Medicine Hat, Alberta

Beautiful home with an amazing back yard and deck. Spectacular view of the river valley. Total of 4 bedrooms with many upgrades throughout this fine home, including a new high efficient furnace, flooring and paint. Good sized single car garage and off street parking. You better take a look today.

#### **Exterior**

Exterior Features Private Yard

Lot Description Back Yard, Few Trees, Front Yard, Garden, Interior Lot, Landscaped,

Lawn, Private, Rectangular Lot, Sloped Up, Street Lighting

Roof Asphalt Shingle

Construction Stucco, Vinyl Siding

Foundation Poured Concrete