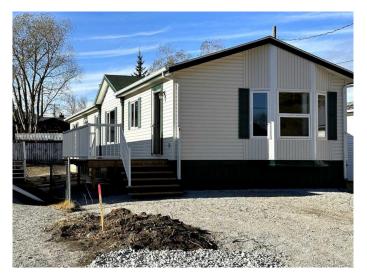

### \$369,000

3 Bedroom, 2.00 Bathroom, 1,530 sqft Residential on 0.10 Acres

NONE, Blairmore, Alberta

Beautifully maintained home in the heart of the Crowsnest Pass, surrounded by stunning mountain views and walking trails along the Crowsnest River. This affordable 3 bedroom manufactured home in Blairmore has 2 bathrooms and a very large kitchen with a pantry. There is a main floor laundry, and the primary bedroom that has a good-sized ensuite. This ready to move in home would be perfect for a weekend get-a-way or for someone wishing to retire in the Rocky Mountains. Crowsnest Pass is a vibrant mountain community with four season adventures that include hiking, fishing, golfing and skiing. The area is surrounded by hundreds of miles of backcountry trails and both Fernie Snow Valley and Castle Mountain are easy to get to.

#### Interior

Interior Features Kitchen Island

Appliances Dishwasher, Electric Stove, Microwave Hood Fan, Refrigerator,

Washer/Dryer

Heating Forced Air Cooling Central Air

Basement None