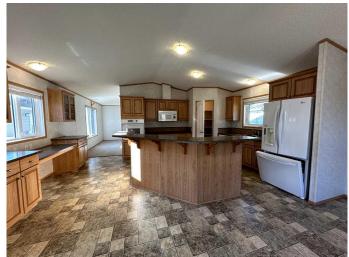

### \$369,000

3 Bedroom, 2.00 Bathroom, 1,530 sqft Residential on 0.10 Acres

NONE, Blairmore, Alberta

Beautifully maintained home in the heart of the Crowsnest Pass, surrounded by stunning mountain views and walking trails along the Crowsnest River. This affordable 3 bedroom manufactured home in Blairmore has 2 bathrooms and a very large kitchen with a pantry. There is a main floor laundry, and the primary bedroom that has a good-sized ensuite. This ready to move in home would be perfect for a weekend get-a-way or for someone wishing to retire in the Rocky Mountains. Crowsnest Pass is a vibrant mountain community with four season adventures that include hiking, fishing, golfing and skiing. The area is surrounded by hundreds of miles of backcountry trails and both Fernie Snow Valley and Castle Mountain are easy to get to.

#### Interior

Interior Features Kitchen Island

Appliances Dishwasher, Electric Stove, Microwave Hood Fan, Refrigerator,

Washer/Dryer

Heating Forced Air Cooling Central Air

Basement None