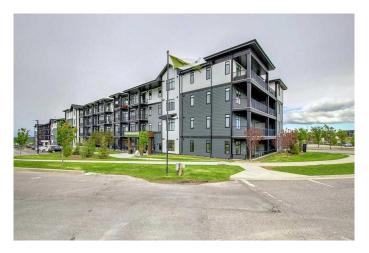

# \$279,000 - 108, 20 Sage Hill Walk Nw, Calgary

MLS® #A2222230

## \$279,000

2 Bedroom, 1.00 Bathroom, 589 sqft Residential on 0.00 Acres

Sage Hill, Calgary, Alberta

Excellent location plus 2 TITLED SURFACE PARKING STALLS FOR HE AND SHE. There is also a large storage in the parkade to store your winter or summer tires. Look no further....this is the best deal and an excellent value for the price. Loads of upgrades. There are 2 bedrooms with luxury vinyl plank throughout. No more carpets to clean, say goodbye to carpet cleaning. Bright and open floorplan featuring modern finishes throughout. White kitchen cabinetry, chimney hoodfan with quartz countertops in both the kitchen and bathroom with luxury walk-in shower and upgraded tiles. Conveniently located within walking distance to all the major shops in Sage Hill, including T&T Supermarket, Walmart, restaurants and walking/bike paths. Immediate possession is available for investors or for first time homebuyers.

# **Community Information**

Address 108, 20 Sage Hill Walk Nw

Subdivision Sage Hill
City Calgary
County Calgary
Province Alberta
Postal Code T3R 1Z5