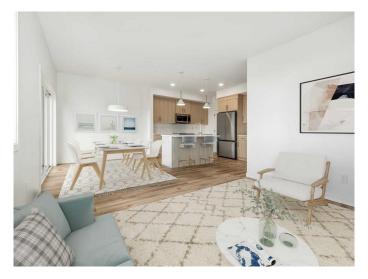

### \$489,900

3 Bedroom, 3.00 Bathroom, 1,307 sqft Residential on 0.09 Acres

Blackwolf 2, Lethbridge, Alberta

The popular "Grayson" model by Avonlea Homes . Nice and open floor plan on the main floor, 9' ceilings, large windows for that extra sunlight, quartz countertops, and Kohler fixtures. Great corner pantry in the kitchen for storage. Upstairs there are 3 nice bedrooms, full bath, convenience of laundry, master bedroom with walk in closet and ensuite with 5' shower. The Basement is undeveloped but set up for family room, 4th bedroom and another full bath. Enjoy the insulated Double attached garage to keep those vehicles warm and dry. Located in the new phase of Blackwolf close to walking trails, 73 acre Legacy Park and lots of amenities. Easy access to downtown core. Home is Virtually Staged. New Home Warranty. FIRST TIME HOME BUYER, ASK ABOUT THE NEW GOVERNMENT GST REBATE. Certain restrictions apply.

## Interior

Interior Features Kitchen Island, Pantry, Quartz Counters, Walk-In Closet(s)

Appliances Dishwasher, Electric Range, Microwave Hood Fan, Refrigerator

Heating Forced Air

Cooling None
Has Basement Yes