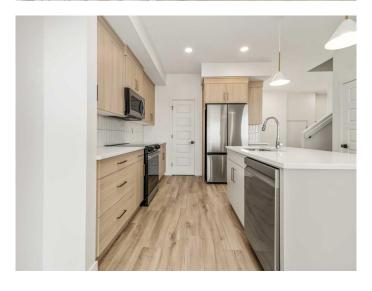

### \$489,900

3 Bedroom, 3.00 Bathroom, 1,307 sqft Residential on 0.09 Acres

Blackwolf 2, Lethbridge, Alberta

The popular "Grayson" model by Avonlea Homes . Nice and open floor plan on the main floor, 9' ceilings, large windows for that extra sunlight, quartz countertops, and Kohler fixtures. Great corner pantry in the kitchen for storage. Upstairs there are 3 nice bedrooms, full bath, convenience of laundry, master bedroom with walk in closet and ensuite with 5' shower. The Basement is undeveloped but set up for family room, 4th bedroom and another full bath. Enjoy the insulated Double attached garage to keep those vehicles warm and dry. Located in the new phase of Blackwolf close to walking trails, 73 acre Legacy Park and lots of amenities. Easy access to downtown core. Home is Virtually Staged. New Home Warranty. FIRST TIME HOME BUYER, ASK ABOUT THE NEW GOVERNMENT GST REBATE. Certain restrictions apply.

## Interior

Interior Features Kitchen Island, Pantry, Quartz Counters, Walk-In Closet(s)

Appliances Dishwasher, Electric Range, Microwave Hood Fan, Refrigerator

Heating Forced Air

Cooling None
Has Basement Yes