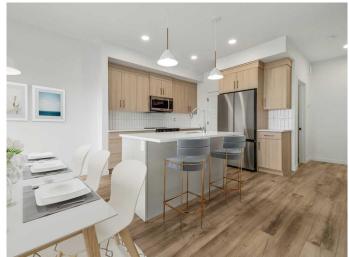

### \$489,900

3 Bedroom, 3.00 Bathroom, 1,307 sqft Residential on 0.09 Acres

Blackwolf 2, Lethbridge, Alberta

The popular "Grayson" model by Avonlea Homes . Nice and open floor plan on the main floor, 9' ceilings, large windows for that extra sunlight, quartz countertops, and Kohler fixtures. Great corner pantry in the kitchen for storage. Upstairs there are 3 nice bedrooms, full bath, convenience of laundry, master bedroom with walk in closet and ensuite with 5' shower. The Basement is undeveloped but set up for family room, 4th bedroom and another full bath. Enjoy the insulated Double attached garage to keep those vehicles warm and dry. Located in the new phase of Blackwolf close to walking trails, 73 acre Legacy Park and lots of amenities. Easy access to downtown core. Home is Virtually Staged. New Home Warranty. FIRST TIME HOME BUYER, ASK ABOUT THE NEW GOVERNMENT GST REBATE. Certain restrictions apply.

## Interior

Interior Features Kitchen Island, Pantry, Quartz Counters, Walk-In Closet(s)

Appliances Dishwasher, Electric Range, Microwave Hood Fan, Refrigerator

Heating Forced Air

Cooling None
Has Basement Yes