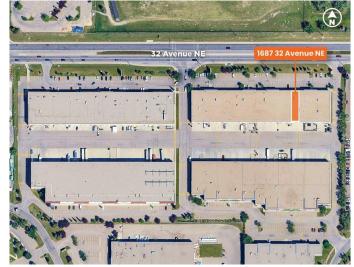

#### \$15

0 Bedroom, 0.00 Bathroom, Commercial on 0.00 Acres

South Airways., Calgary, Alberta

FOR SUBLEASE: 3,809 Sq. Ft. I-C zoning industrial bay located by 32 Avenue NE and near Deerfoot Trail NE. I-C zoning allows light industrial, office, and some retail uses. Direct exposure on to 32 Avenue NE. There is 2,400 SF of showroom/office and 1,409 SF of warehouse space. This space features a large bright front showroom with warehouse component at the rear. There ware two private offices, one storage room with a sink, and one barrier free washroom. The warehouse portion includes 24'7' clear height, 100 amps of power (TBV), LED lighting, and one drive-in door (12 Ft w x 14 Ft h). Ample double row parking. Array of amenities such as cafes, restaurants, other retailers and public transportation by 32 Avenue NE. The Sublease term expires on February 28, 2029. The Sublease rate is starting at \$15.00 PSF with Operating costs at \$6.83 (Est. 2025). Thus a total of \$21.83 PSF.

# **Community Information**

Address 1687 32 Avenue Ne

Subdivision South Airways.

City Calgary
County Calgary
Province Alberta
Postal Code T2E7Z5