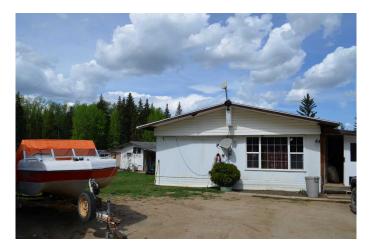

# **\$203,900 - 663056 Range Road 222, Rural Athabasca County**

MLS® #A2221552

### \$203,900

3 Bedroom, 1.00 Bathroom, 1,392 sqft Residential on 10.58 Acres

NONE, Rural Athabasca County, Alberta

Looking for an acreage minutes to town? This property is located 5 minutes from town. 3 bedroom mobile home situated on 10 beautiful acres. Perfect spot on the back of the property to build your dream home. Mobile is currently rented out and tenant is willing to stay. Buy it as an investment or an affordable place to start.

#### **Essential Information**

MLS® # A2221552 Price \$203,900

Bedrooms 3

Bathrooms 1.00

Full Baths 1

Square Footage 1,392 Acres 10.58 Year Built 1974

Type Residential Sub-Type Detached

Style Acreage with Residence, Double vvide Mobile Home

#### **Exterior**

Exterior Features Fire Pit

Lot Description Corner Lot

Roof Metal

Construction Wood Frame, Metal Siding

Foundation None