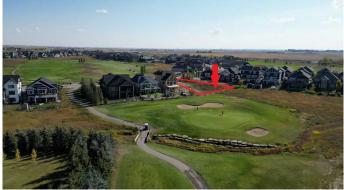

## \$315,000

0 Bedroom, 0.00 Bathroom, Land on 0.17 Acres

Lakes of Muirfield, Lyalta, Alberta

The last available walkout, golf course lot in this phase at the Lakes of Muirfield! Perfectly positioned, this incredible pie-shaped lot offers a rare combination of privacy and scenic beauty. With 116 feet of width across the back, the west-facing backyard opens directly onto the golf course, providing uninterrupted mountain views and spectacular sunsets. In addition to backing onto the course, this lot also fronts onto another section of the golf courseâ€"no neighbors on either side, just wide open green space and panoramic vistas. Whether you're looking to build your dream bungalow or a large two story home, this is a prime opportunity to secure one of the most desirable lots in the community.

## **Community Information**

| Address     | 496 Muirfield Crescent |
|-------------|------------------------|
| Subdivision | Lakes of Muirfield     |

| City<br>County<br>Province<br>Postal Code | Lyalta<br>Wheatland County<br>Alberta<br>T0J1Y1                                                                                                 |
|-------------------------------------------|-------------------------------------------------------------------------------------------------------------------------------------------------|
| Amenities                                 |                                                                                                                                                 |
| Amenities                                 | Dog Park, Trash, Colf Course, Recreation Facilities, RV/Boat Storage                                                                            |
| Exterior                                  |                                                                                                                                                 |
| Lot Description                           | Back Yard, Backs on to Park/Green Space, Close to Clubhouse, No<br>Neighbours Behind, On Golf Course, Pie Shaped Lot, Street Lighting,<br>Views |
| Additional Information                    |                                                                                                                                                 |
| Date Listed<br>Days on Market<br>Zoning   | May 15th, 2025<br>54<br>DC-7                                                                                                                    |