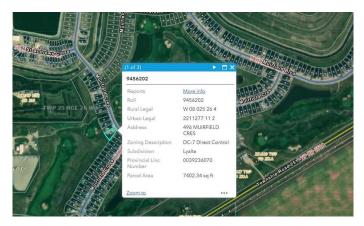

## **Essential Information**

| MLS® #    | A2221495         |
|-----------|------------------|
| Price     | \$315,000        |
| Bathrooms | 0.00             |
| Acres     | 0.17             |
| Туре      | Land             |
| Sub-Type  | Residential Land |
| Status    | Active           |

## **Community Information**

| Address     | 496 Muirfield Crescent |
|-------------|------------------------|
| Subdivision | Lakes of Muirfield     |

| City<br>County<br>Province<br>Postal Code | Lyalta<br>Wheatland County<br>Alberta<br>T0J1Y1                                                                                                 |
|-------------------------------------------|-------------------------------------------------------------------------------------------------------------------------------------------------|
| Amenities                                 |                                                                                                                                                 |
| Amenities                                 | Dog Park, Trash, Colf Course, Recreation Facilities, RV/Boat Storage                                                                            |
| Exterior                                  |                                                                                                                                                 |
| Lot Description                           | Back Yard, Backs on to Park/Green Space, Close to Clubhouse, No<br>Neighbours Behind, On Golf Course, Pie Shaped Lot, Street Lighting,<br>Views |
| Additional Information                    |                                                                                                                                                 |
| Date Listed<br>Days on Market<br>Zoning   | May 15th, 2025<br>54<br>DC-7                                                                                                                    |