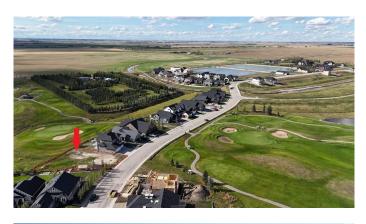

## \$315,000

0 Bedroom, 0.00 Bathroom, Land on 0.17 Acres

Lakes of Muirfield, Lyalta, Alberta

The last available walkout, golf course lot in this phase at the Lakes of Muirfield! Perfectly positioned, this incredible pie-shaped lot offers a rare combination of privacy and scenic beauty. With 116 feet of width across the back, the west-facing backyard opens directly onto the golf course, providing uninterrupted mountain views and spectacular sunsets. In addition to backing onto the course, this lot also fronts onto another section of the golf courseâ€"no neighbors on either side, just wide open green space and panoramic vistas. Whether you're looking to build your dream bungalow or a large two story home, this is a prime opportunity to secure one of the most desirable lots in the community.

## **Community Information**

| Address     | 496 Muirfield Crescent |
|-------------|------------------------|
| Subdivision | Lakes of Muirfield     |

| City<br>County<br>Province<br>Postal Code | Lyalta<br>Wheatland County<br>Alberta<br>T0J1Y1                                                                                                 |
|-------------------------------------------|-------------------------------------------------------------------------------------------------------------------------------------------------|
| Amenities                                 |                                                                                                                                                 |
| Amenities                                 | Dog Park, Trash, Colf Course, Recreation Facilities, RV/Boat Storage                                                                            |
| Exterior                                  |                                                                                                                                                 |
| Lot Description                           | Back Yard, Backs on to Park/Green Space, Close to Clubhouse, No<br>Neighbours Behind, On Golf Course, Pie Shaped Lot, Street Lighting,<br>Views |
| Additional Information                    |                                                                                                                                                 |
| Date Listed<br>Days on Market<br>Zoning   | May 15th, 2025<br>54<br>DC-7                                                                                                                    |