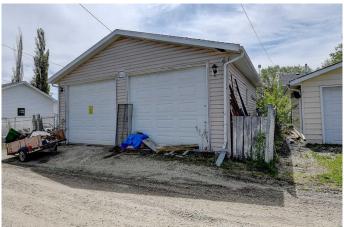

# \$349,900

4 Bedroom, 2.00 Bathroom, 845 sqft Residential on 0.14 Acres

NONE, Wembley, Alberta

Located just 10 minutes from Grande Prairie, this updated bi-level home in Wembley offers a perfect mix of modern comfort and practical space, featuring a massive 26x36 heated shop with in-floor heating, 220V plugs, exhaust fan, and lit attic storage. Inside, the home is bright and welcoming with light grey paint tones and vinyl plank flooring throughout the main level. The kitchen, renovated includes white cabinetry to the ceiling, soft-close cupboards, and a door leading to a vinyl deckâ€"ideal for outdoor relaxation. The main level also has two bedrooms and a beautifully updated bathroom, while the basement offers two additional bedrooms, a cozy wood-burning fireplace, another bathroom, laundry area, and ample under-stair storage. Outside, enjoy the landscaped yard, a 20x40 gravel RV parking pad, and the impressive shop. Other updates include windowsâ€"making this move-in ready property an outstanding find.

#### **Amenities**

Parking Spaces 6

Parking Double Garage Detached