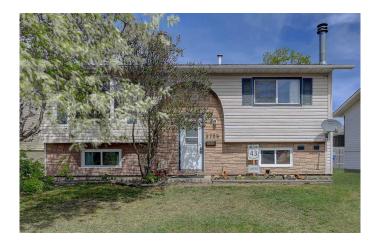

# \$349,900 - 9728 95 Avenue, Wembley

MLS® #A2221492

# \$349,900

4 Bedroom, 2.00 Bathroom, 845 sqft Residential on 0.14 Acres

NONE, Wembley, Alberta

Located just 10 minutes from Grande Prairie, this updated bi-level home in Wembley offers a perfect mix of modern comfort and practical space, featuring a massive 26x36 heated shop with in-floor heating, 220V plugs, exhaust fan, and lit attic storage. Inside, the home is bright and welcoming with light grey paint tones and vinyl plank flooring throughout the main level. The kitchen, renovated includes white cabinetry to the ceiling, soft-close cupboards, and a door leading to a vinyl deckâ€"ideal for outdoor relaxation. The main level also has two bedrooms and a beautifully updated bathroom, while the basement offers two additional bedrooms, a cozy wood-burning fireplace, another bathroom, laundry area, and ample under-stair storage. Outside, enjoy the landscaped yard, a 20x40 gravel RV parking pad, and the impressive shop. Other updates include windowsâ€"making this move-in ready property an outstanding find.