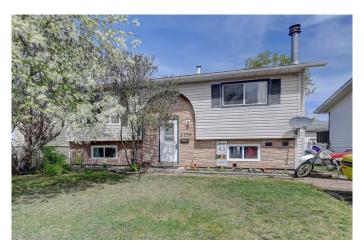

# \$349,900 - 9728 95 Avenue, Wembley

MLS® #A2221492

# \$349,900

4 Bedroom, 2.00 Bathroom, 845 sqft Residential on 0.14 Acres

NONE, Wembley, Alberta

Located just 10 minutes from Grande Prairie, this updated bi-level home in Wembley offers a perfect mix of modern comfort and practical space, featuring a massive 26x36 heated shop with in-floor heating, 220V plugs, exhaust fan, and lit attic storage. Inside, the home is bright and welcoming with light grey paint tones and vinyl plank flooring throughout the main level. The kitchen, renovated includes white cabinetry to the ceiling, soft-close cupboards, and a door leading to a vinyl deckâ€"ideal for outdoor relaxation. The main level also has two bedrooms and a beautifully updated bathroom, while the basement offers two additional bedrooms, a cozy wood-burning fireplace, another bathroom, laundry area, and ample under-stair storage. Outside, enjoy the landscaped yard, a 20x40 gravel RV parking pad, and the impressive shop. Other updates include windowsâ€"making this move-in ready property an outstanding find.