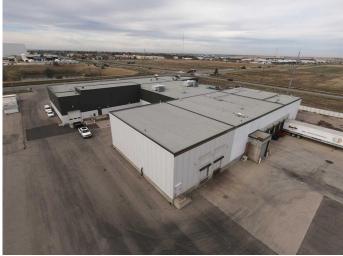

# \$8 - 2525 36 Street N, Lethbridge

MLS® #A2221249

#### \$8

0 Bedroom, 0.00 Bathroom, Commercial on 5.63 Acres

Churchill Industrial Park, Lethbridge, Alberta

• Leasable Area (SF): Warehouse Space - 3,640 SF
• Lease Price: Warehouse Space - \$8.00 PSF
• Additional Rent: \$5.53 PSF (Est. 2024)
Additional rent includes the tenant's proportionate share of electricity, natural gas, water, and sewer utilities
• Electrical: 3-Phase Power
• Electrical: 3-Phase Power
• Ceiling Height: 24' clear span
• Loading Options: 14' x 16' OHD and dock door
• Warehouse Space Highlights
Additional yard space available if required

### **Essential Information**

| MLS® #     | A2221249   |
|------------|------------|
| Price      | \$8        |
| Bathrooms  | 0.00       |
| Acres      | 5.63       |
| Year Built | 1982       |
| Туре       | Commercial |
| Sub-Type   | Office     |
| Status     | Active     |

### **Community Information**

| Address     | 2525 36 Street N          |
|-------------|---------------------------|
| Subdivision | Churchill Industrial Park |

| City<br>County<br>Province<br>Postal Code | Lethbridge<br>Lethbridge<br>Alberta<br>T1H 5L1 |  |
|-------------------------------------------|------------------------------------------------|--|
| Interior<br>Heating                       | Make-up Air, Radiant                           |  |
| Additional Information                    |                                                |  |
| Date Listed                               | May 12th, 2025                                 |  |
| Days on Market                            | 55                                             |  |
| Zoning                                    | I-G                                            |  |