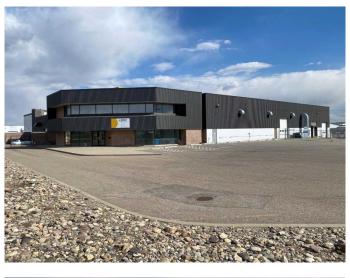

# \$8 - 2525 36 Street N, Lethbridge

MLS® #A2221249

#### \$8

0 Bedroom, 0.00 Bathroom, Commercial on 5.63 Acres

Churchill Industrial Park, Lethbridge, Alberta

• Leasable Area (SF): Warehouse Space - 3,640 SF
• Lease Price: Warehouse Space - \$8.00 PSF
• Additional Rent: \$5.53 PSF (Est. 2024)
Additional rent includes the tenant's proportionate share of electricity, natural gas, water, and sewer utilities
• Electrical: 3-Phase Power
• Electrical: 3-Phase Power
• Ceiling Height: 24' clear span
• Loading Options: 14' x 16' OHD and dock door
• Warehouse Space Highlights
Additional yard space available if required

### **Essential Information**

| MLS® #     | A2221249   |
|------------|------------|
| Price      | \$8        |
| Bathrooms  | 0.00       |
| Acres      | 5.63       |
| Year Built | 1982       |
| Туре       | Commercial |
| Sub-Type   | Office     |
| Status     | Active     |

### **Community Information**

| Address     | 2525 36 Street N          |
|-------------|---------------------------|
| Subdivision | Churchill Industrial Park |

| City<br>County<br>Province<br>Postal Code | Lethbridge<br>Lethbridge<br>Alberta<br>T1H 5L1 |  |
|-------------------------------------------|------------------------------------------------|--|
| Interior<br>Heating                       | Make-up Air, Radiant                           |  |
| Additional Information                    |                                                |  |
| Date Listed                               | May 12th, 2025                                 |  |
| Days on Market                            | 55                                             |  |
| Zoning                                    | I-G                                            |  |