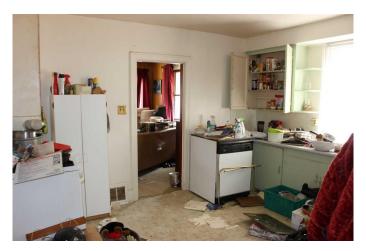

#### \$119,900

2 Bedroom, 1.00 Bathroom, 952 sqft Residential on 0.14 Acres

NONE, Picture Butte, Alberta

Tax recovery sale. Property priced to move. Home has been vacant and unoccupied for a few years. There is no heat or power in the property. There is a multitude of debris throughout the property, so please be cautious and enter at your on risk. Suggest that you bring flashlights and masks for safety.

#### Interior

Interior Features See Remarks

Appliances None

Heating Forced Air

Cooling None

Has Basement Yes

Basement Full, Unfinished