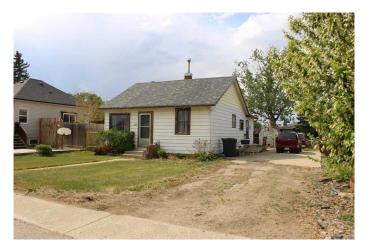

#### \$119,900

2 Bedroom, 1.00 Bathroom, 952 sqft Residential on 0.14 Acres

NONE, Picture Butte, Alberta

Tax recovery sale. Property priced to move. Home has been vacant and unoccupied for a few years. There is no heat or power in the property. There is a multitude of debris throughout the property, so please be cautious and enter at your on risk. Suggest that you bring flashlights and masks for safety.

Built in 1956

#### **Exterior**

Exterior Features Other

Lot Description Back Lane, Back Yard

Roof Asphalt Shingle

Construction Vinyl Siding

Foundation Block