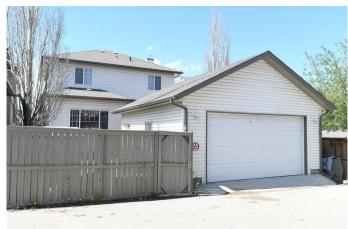

### \$669,900

3 Bedroom, 4.00 Bathroom, 1,791 sqft Residential on 0.11 Acres

Coopers Crossing, Airdrie, Alberta

ATTACHED HEATED FRONT DOUBLE GARAGE, \*\*\*PLUS AN OVERSIZED DETACHED HEATED WORKSHOP GARAGE IN THE REAR\*\*\* In Coopers Crossing, with 3 bedrooms, & a large vaulted bonus room. The rare, oversized, detached shop is accessed from the paved rear lane, and has a 10' ceiling, cavernous storage attic, and even it's own washroom. Shop space like this is typically only found in acreage properties, but is available right in the heart of Airdrie with this property. Anyone with hobbies, extra vehicles, toys, or the need for workspace and storage options that are hard to find, look no further. A great family home with an open main floor layout, & notably large windows for great natural light. 9' ceiling truly gives a sense of volume in the space. Neutral tones throughout, with maple hardwood through the main floor, plus an accent carpet area in the living room, with a corner gas fireplace and mantel. Island kitchen with a breakfast bar, large corner pantry, black appliance package including a fantastic GE gas stove, a French door fridge with ice and water, and a Bosch dishwasher. A covered porch welcomes you to the proper front entrance with a generous closet. Main floor laundry with front load washer & dryer on pedestals. Extra storage shelving in the mud / laundry room works well for a busy household. Open staircase to the vaulted ceiling bonus room with extra windows, great for family time or entertaining. All three bedrooms are set away from the

### **Amenities**

Amenities Other

Parking Spaces 6

Parking Alley Access, Double Garage Attached, Double Garage Detached,

Driveway, Garage Door Opener, Heated Garage, Insulated, Oversized, Triple Garage Detached, Front Drive, Garage Faces Front, Garage Faces Rear, Quad or More Attached, Quad or More Detached, Rear

Drive, See Remarks, Triple Garage Attached, Workshop in Garage