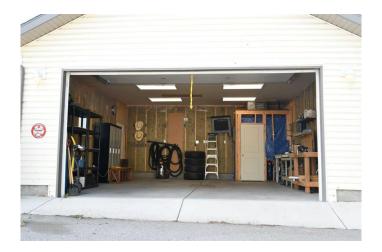

### \$669,900

3 Bedroom, 4.00 Bathroom, 1,791 sqft Residential on 0.11 Acres

Coopers Crossing, Airdrie, Alberta

ATTACHED HEATED FRONT DOUBLE GARAGE, \*\*\*PLUS AN OVERSIZED DETACHED HEATED WORKSHOP GARAGE IN THE REAR\*\*\* In Coopers Crossing, with 3 bedrooms, & a large vaulted bonus room. The rare, oversized, detached shop is accessed from the paved rear lane, and has a 10' ceiling, cavernous storage attic, and even it's own washroom. Shop space like this is typically only found in acreage properties, but is available right in the heart of Airdrie with this property. Anyone with hobbies, extra vehicles, toys, or the need for workspace and storage options that are hard to find, look no further. A great family home with an open main floor layout, & notably large windows for great natural light. 9' ceiling truly gives a sense of volume in the space. Neutral tones throughout, with maple hardwood through the main floor, plus an accent carpet area in the living room, with a corner gas fireplace and mantel. Island kitchen with a breakfast bar, large corner pantry, black appliance package including a fantastic GE gas stove, a French door fridge with ice and water, and a Bosch dishwasher. A covered porch welcomes you to the proper front entrance with a generous closet. Main floor laundry with front load washer & dryer on pedestals. Extra storage shelving in the mud / laundry room works well for a busy household. Open staircase to the vaulted ceiling bonus room with extra windows, great for family time or entertaining. All three bedrooms are set away from the

### **Amenities**

Amenities Other

Parking Spaces 6

Parking Alley Access, Double Garage Attached, Double Garage Detached,

Driveway, Garage Door Opener, Heated Garage, Insulated, Oversized, Triple Garage Detached, Front Drive, Garage Faces Front, Garage Faces Rear, Quad or More Attached, Quad or More Detached, Rear

Drive, See Remarks, Triple Garage Attached, Workshop in Garage