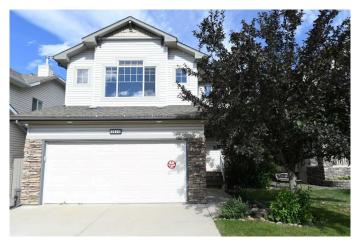

### \$669,900

3 Bedroom, 4.00 Bathroom, 1,791 sqft Residential on 0.11 Acres

Coopers Crossing, Airdrie, Alberta

ATTACHED HEATED FRONT DOUBLE GARAGE, \*\*\*PLUS AN OVERSIZED DETACHED HEATED WORKSHOP GARAGE IN THE REAR\*\*\* In Coopers Crossing, with 3 bedrooms, & a large vaulted bonus room. The rare, oversized, detached shop is accessed from the paved rear lane, and has a 10' ceiling, cavernous storage attic, and even it's own washroom. Shop space like this is typically only found in acreage properties, but is available right in the heart of Airdrie with this property. Anyone with hobbies, extra vehicles, toys, or the need for workspace and storage options that are hard to find, look no further. A great family home with an open main floor layout, & notably large windows for great natural light. 9' ceiling truly gives a sense of volume in the space. Neutral tones throughout, with maple hardwood through the main floor, plus an accent carpet area in the living room, with a corner gas fireplace and mantel. Island kitchen with a breakfast bar, large corner pantry, black appliance package including a fantastic GE gas stove, a French door fridge with ice and water, and a Bosch dishwasher. A covered porch welcomes you to the proper front entrance with a generous closet. Main floor laundry with front load washer & dryer on pedestals. Extra storage shelving in the mud / laundry room works well for a busy household. Open staircase to the vaulted ceiling bonus room with extra windows, great for family time or entertaining. All three bedrooms are set away from the

### **Amenities**

Amenities Other

Parking Spaces 6

Parking Alley Access, Double Garage Attached, Double Garage Detached,

Driveway, Garage Door Opener, Heated Garage, Insulated, Oversized, Triple Garage Detached, Front Drive, Garage Faces Front, Garage Faces Rear, Quad or More Attached, Quad or More Detached, Rear