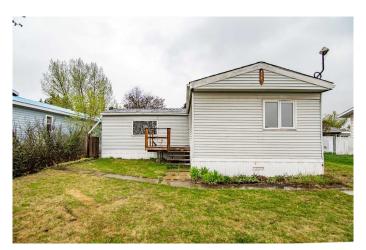

## \$150,000

3 Bedroom, 2.00 Bathroom, 1,540 sqft Residential on 0.15 Acres

NONE, Rimbey, Alberta

Home ownership at an affordable price!
Located in a fantastic spot across from a
green space sits this spacious home offering
over 1500 sq ft of living space, three
bedrooms and two bathrooms. The 22x16
garage is a nice feature! You will enjoy the SW
facing yard this Summer! Upgrades have
taken place over recent years including
shingles (2014), skirting, HWT (2021), furnace
(2022), garage shingles (2500), pex plumbing
lines (2018) and more. With some cosmetic
love this property can shine!

#### **Essential Information**

MLS® # A2220987 Price \$150,000

Bedrooms 3
Bathrooms 2.00

Full Baths 2

Square Footage 1,540

Acres 0.15

Year Built 1988

Type Residential Sub-Type Detached