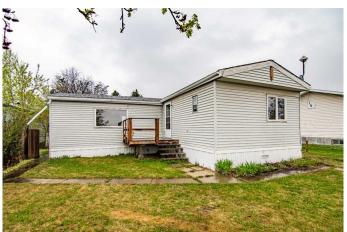

## \$150,000

3 Bedroom, 2.00 Bathroom, 1,540 sqft Residential on 0.15 Acres

NONE, Rimbey, Alberta

Home ownership at an affordable price!
Located in a fantastic spot across from a
green space sits this spacious home offering
over 1500 sq ft of living space, three
bedrooms and two bathrooms. The 22x16
garage is a nice feature! You will enjoy the SW
facing yard this Summer! Upgrades have
taken place over recent years including
shingles (2014), skirting, HWT (2021), furnace
(2022), garage shingles (2500), pex plumbing
lines (2018) and more. With some cosmetic
love this property can shine!