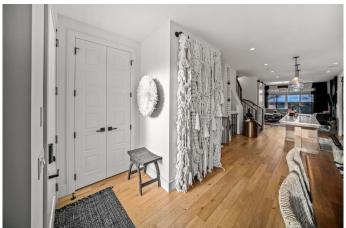

The kitchen is a standout, offering a large island with sleek quartz countertops, generous prep space, a custom hood fan, a gas range, top-of-the-line Jennair stainless steel appliances, and abundant cabinetry for all your storage needs. The living room exudes elegance, with built-in shelving surrounding the fireplace and a striking tiled wall feature, while sliding patio doors lead to your deck and low-maintenance backyard. The main floor also includes a side entrance with a built-in boot room, a sliding door, and a convenient two-piece guest bathroom.