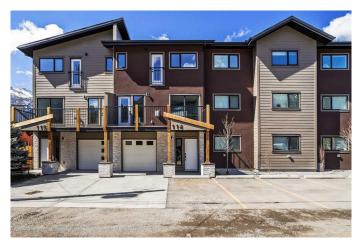

#### Interior

Interior Features Closet Organizers, Granite Counters, Kitchen Island, Wired for Data

Appliances Electric Range, ENERGY STAR Qualified Dishwasher, Garage

Control(s), Microwave Hood Fan, Refrigerator, Tankless Water Heater,

# of Stories 3

Basement None