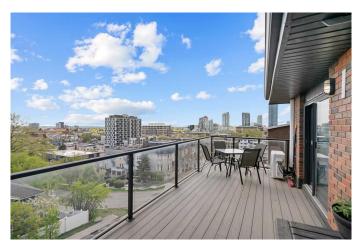

## \$359,000

2 Bedroom, 2.00 Bathroom, 1,028 sqft Residential on 0.00 Acres

Crescent Heights, Calgary, Alberta

Completely renovated 2 bedroom 1.5 bathroom, move in ready apartment with 2 titled underground parking stalls. This terrific unit sits high above the ground level with impressive views, air conditioning, modern kitchen with a breakfast bar, wine fridge, beautiful cabinetry and so much more. The kitchen/dining area is part of this modern open great room concept including a spacious living room with cozy fireplace all flooding with natural light from the patio doors leading to the amazing outdoor space. The massive deck has impressive city views where you can entertain, garden, bbq or relax and watch the sunrise or fireworks from the Stampede Grounds and so much more. An easy walk downtown or to the vibrant Bridgeland community. The Bow River pathway and zoo are just steps away. The building is very well maintained and the condo corporation is very well managed. Just move in and enjoy this wonderful home in a fantastic location.

## **Exterior**

Exterior Features Balcony

Construction Brick, Concrete, Wood Frame