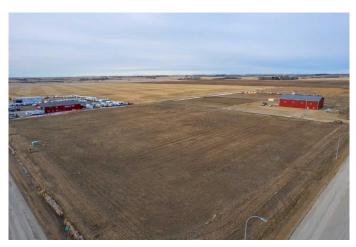

# \$443,900 - 103-32580 Range Road 11, Rural Mountain View County

MLS® #A2220549

#### \$443,900

0 Bedroom, 0.00 Bathroom, Commercial on 3.86 Acres

NONE, Rural Mountain View County, Alberta

Discover the perfect location for your business in the thriving Netook Crossing Business Park, situated in Mountain View County. This bare lot, zoned Business Park District (I-BP), offers unparalleled potential for commercial development in a well-established and strategically located business hub. This 3.86-acre lot has a sewer connection, High-speed internet connection, telephone, natural gas and up to 800 amp service at the property line. If required for your use, a water well would need to be drilled and there is a limit to water use from Alberta Environment on average daily use.

#### Exterior

| Lot Description Cleared, Corner Lot, Level, Open Lot, Street Lighting, Subdivide | Lot Description | Cleared, Corner Lot, Level, C | Open Lot, Street Lighting, | Subdivided |
|----------------------------------------------------------------------------------|-----------------|-------------------------------|----------------------------|------------|
|----------------------------------------------------------------------------------|-----------------|-------------------------------|----------------------------|------------|