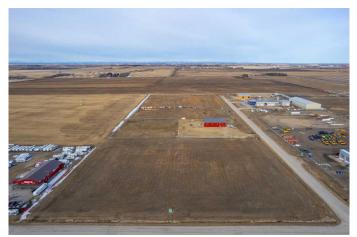

# \$443,900 - 103-32580 Range Road 11, Rural Mountain View County

MLS® #A2220549

#### \$443,900

0 Bedroom, 0.00 Bathroom, Commercial on 3.86 Acres

NONE, Rural Mountain View County, Alberta

Discover the perfect location for your business in the thriving Netook Crossing Business Park, situated in Mountain View County. This bare lot, zoned Business Park District (I-BP), offers unparalleled potential for commercial development in a well-established and strategically located business hub. This 3.86-acre lot has a sewer connection, High-speed internet connection, telephone, natural gas and up to 800 amp service at the property line. If required for your use, a water well would need to be drilled and there is a limit to water use from Alberta Environment on average daily use.

#### Exterior

| Lot Description Cleared, Corner Lot, Level, Open Lot, Street Lighting, Subdivide | Lot Description | Cleared, Corner Lot, Level, C | Open Lot, Street Lighting, | Subdivided |
|----------------------------------------------------------------------------------|-----------------|-------------------------------|----------------------------|------------|
|----------------------------------------------------------------------------------|-----------------|-------------------------------|----------------------------|------------|