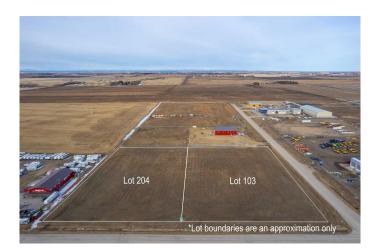

# \$443,900 - 103-32580 Range Road 11, Rural Mountain View County

MLS® #A2220549

#### \$443,900

0 Bedroom, 0.00 Bathroom, Commercial on 3.86 Acres

NONE, Rural Mountain View County, Alberta

Discover the perfect location for your business in the thriving Netook Crossing Business Park, situated in Mountain View County. This bare lot, zoned Business Park District (I-BP), offers unparalleled potential for commercial development in a well-established and strategically located business hub. This 3.86-acre lot has a sewer connection, High-speed internet connection, telephone, natural gas and up to 800 amp service at the property line. If required for your use, a water well would need to be drilled and there is a limit to water use from Alberta Environment on average daily use.

#### Exterior

| Lot Description Cleared, Corner Lot, Level, Open Lot, Street Lighting, Subdivide | Lot Description | Cleared, Corner Lot, Level, C | Open Lot, Street Lighting, | Subdivided |
|----------------------------------------------------------------------------------|-----------------|-------------------------------|----------------------------|------------|
|----------------------------------------------------------------------------------|-----------------|-------------------------------|----------------------------|------------|