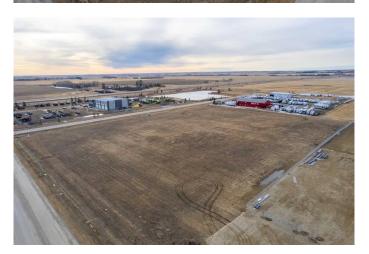

# \$430,100

0 Bedroom, 0.00 Bathroom, Commercial on 3.74 Acres

NONE, Rural Mountain View County, Alberta

Discover the perfect location for your business in the thriving Netook Crossing Business Park, situated in Mountain View County. This bare lot, zoned Business Park District (I-BP), offers unparalleled potential for commercial development in a well-established and strategically located business hub. This 3.74-acre lot has a sewer connection, High-speed internet connection, telephone, natural gas and up to 800 amp service at the property line. If required for your use, a water well would need to be drilled and there is a limit to water use from Alberta Environment on average daily use.

Located with excellent access to major highways, including the QEII corridor, this lot offers convenience for transportation and logistics. With utilities readily available and surrounding infrastructure designed to support business growth, this is a prime opportunity to establish or expand your operations in one of the region's most promising commercial areas.