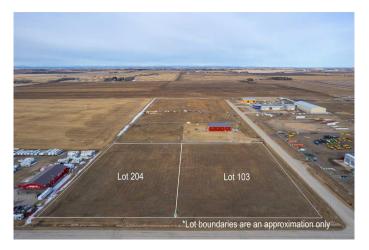

# \$430,100 - 204-32580 Range Road 11, Rural Mountain View County

MLS® #A2220543

# \$430,100

0 Bedroom, 0.00 Bathroom, Commercial on 3.74 Acres

NONE, Rural Mountain View County, Alberta

Discover the perfect location for your business in the thriving Netook Crossing Business Park, situated in Mountain View County. This bare lot, zoned Business Park District (I-BP), offers unparalleled potential for commercial development in a well-established and strategically located business hub. This 3.74-acre lot has a sewer connection, High-speed internet connection, telephone, natural gas and up to 800 amp service at the property line. If required for your use, a water well would need to be drilled and there is a limit to water use from Alberta Environment on average daily use.