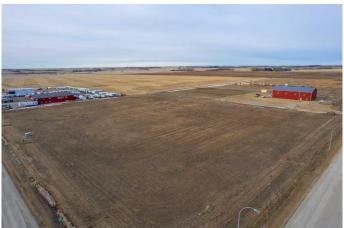

# \$430,100

0 Bedroom, 0.00 Bathroom, Commercial on 3.74 Acres

NONE, Rural Mountain View County, Alberta

Discover the perfect location for your business in the thriving Netook Crossing Business Park, situated in Mountain View County. This bare lot, zoned Business Park District (I-BP), offers unparalleled potential for commercial development in a well-established and strategically located business hub. This 3.74-acre lot has a sewer connection, High-speed internet connection, telephone, natural gas and up to 800 amp service at the property line. If required for your use, a water well would need to be drilled and there is a limit to water use from Alberta Environment on average daily use.

Netook Crossing is home to a diverse range of businesses, including retail outlets, professional services, light industrial operations, and more. This dynamic environment fosters collaboration and growth, making it an ideal location for businesses seeking visibility and connectivity.