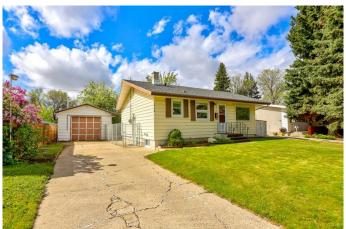

## \$349,900

3 Bedroom, 3.00 Bathroom, 831 sqft Residential on 0.17 Acres

Winston Churchill, Lethbridge, Alberta

This well-maintained 3-bedroom bungalow offers comfort, functionality, and great potential. Step into a bright living room featuring beautiful hardwood floors that extend into the two upstairs bedrooms, adding warmth and character to the home. Downstairs, the spacious basement presents exciting suite potentialâ€"perfect for extended family or future rental income. Enjoy the outdoors in the private backyard surrounded by mature trees, ideal for relaxing or entertaining on the ground-level concrete patio with pergola. A 25x15 sq ft detached garage provides ample storage or workspace, with additional parking available behind the garage. Located in a quiet street in a central north side location.

Garage, Single Garage Detached

1 # of Garages

Interior

Interior Features See Remarks

**Appliances** Refrigerator, Stove(s)

Heating Forced Air Central Air Cooling

Has Basement Yes

Basement Finished, Full